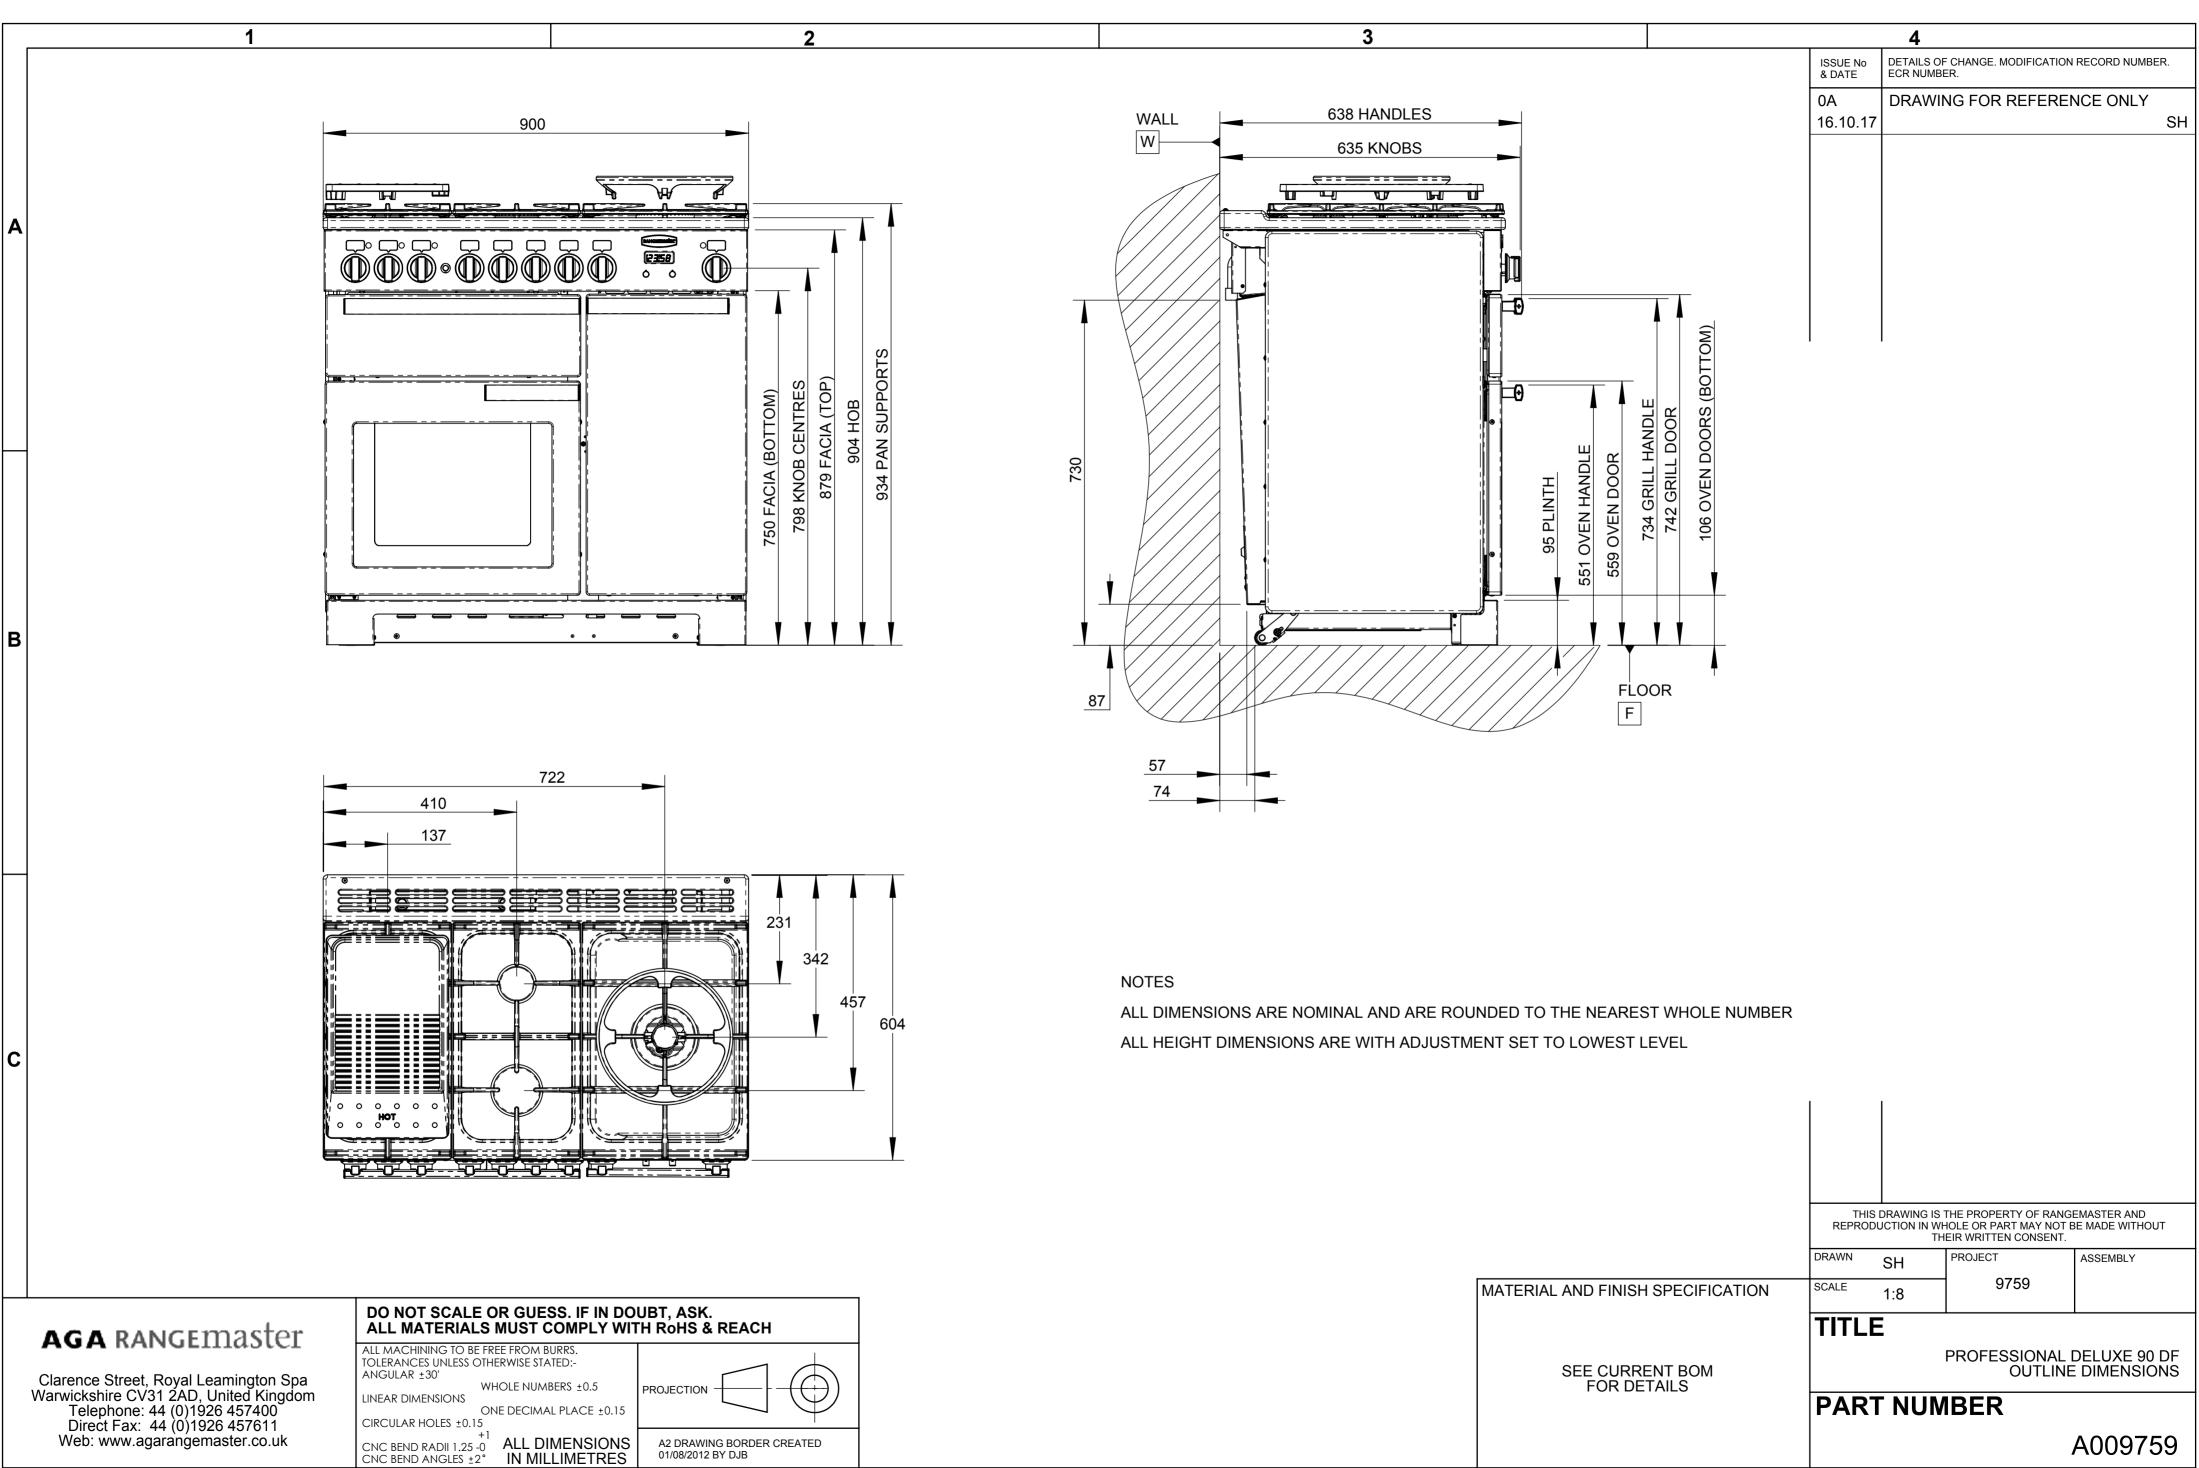

|                                   | THIS DRAWING IS THE PROPERTY OF RANGEMASTER AND<br>REPRODUCTION IN WHOLE OR PART MAY NOT BE MADE WITHOUT<br>THEIR WRITTEN CONSENT. |     |         |          |
|-----------------------------------|------------------------------------------------------------------------------------------------------------------------------------|-----|---------|----------|
|                                   | DRAWN                                                                                                                              | SH  | PROJECT | ASSEMBLY |
| MATERIAL AND FINISH SPECIFICATION | SCALE                                                                                                                              | 1:8 | 9759    |          |
| SEE CURRENT BOM<br>FOR DETAILS    | TITLE                                                                                                                              |     |         |          |
|                                   | PROFESSIONAL DELUXE 90 DF<br>OUTLINE DIMENSIONS                                                                                    |     |         |          |
|                                   | PART NUMBER                                                                                                                        |     |         |          |
|                                   |                                                                                                                                    |     |         | A009759  |