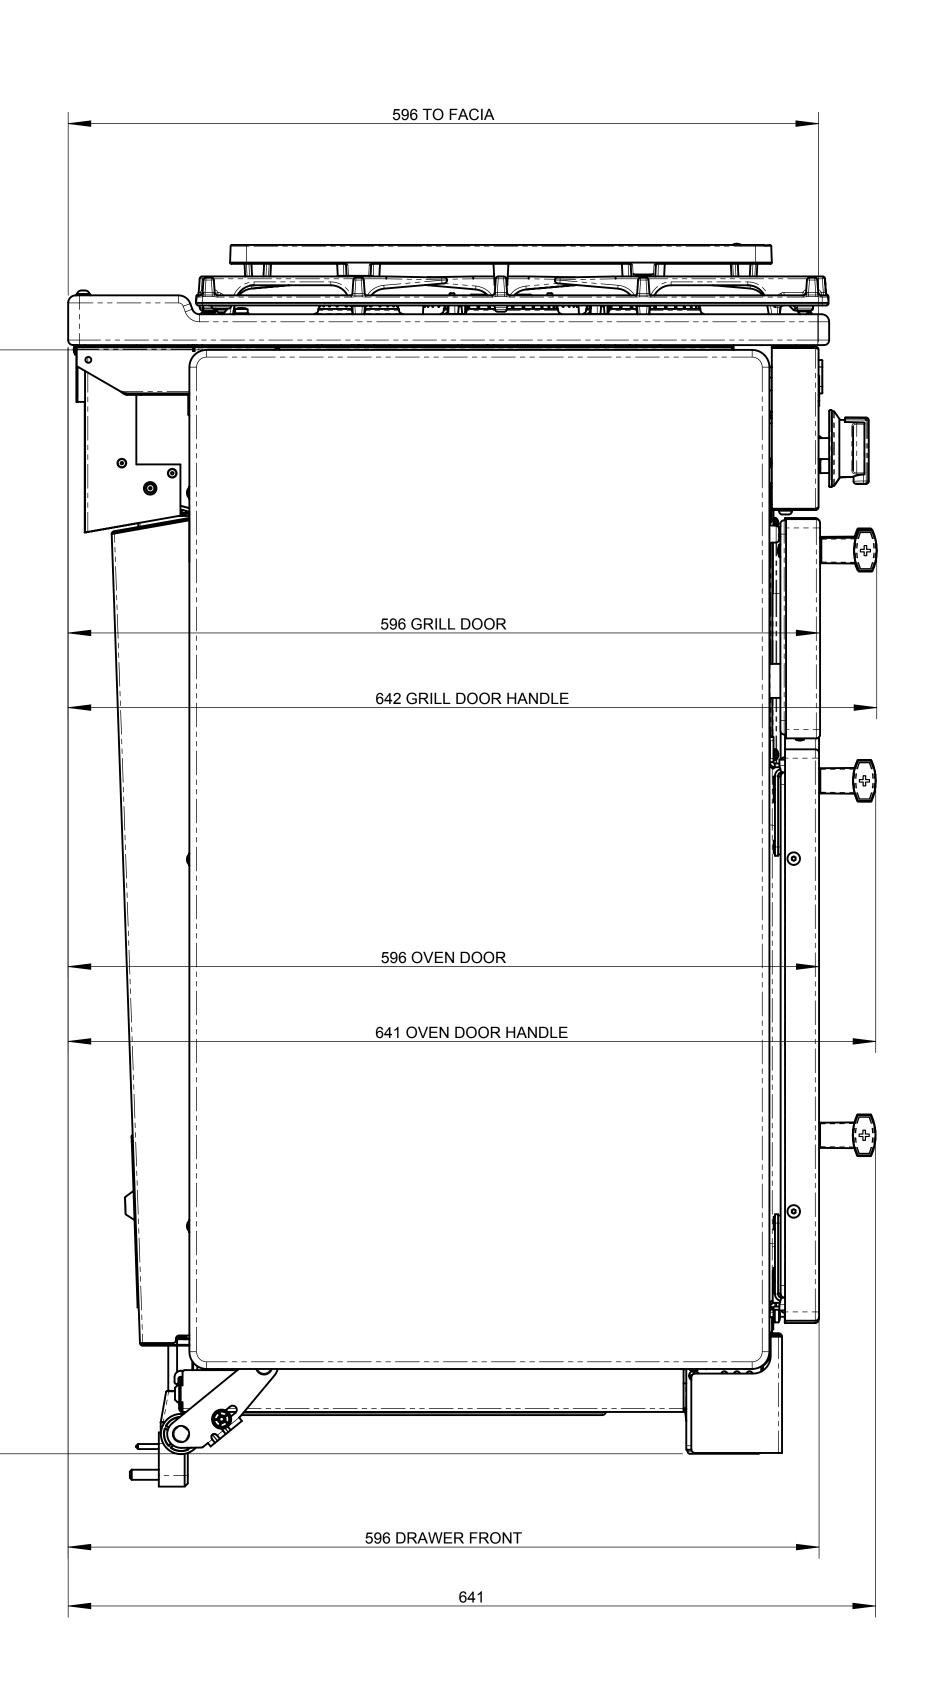

ALL DIMENSIONS ARE NOMINAL AND ARE ROUNDED TO NEAREST WHOLE NUMBER.

AGA RANGEMaster Clarence Street, Royal Leamington Spa Warwickshire CV31 2AD, United Kingdom Telephone: 44 (0)1926 457400 Direct Fax: 44 (0)1926 457611 Web: www.agarangemaster.co.uk

PROFESSIONAL PLUS 110 GAS

PART NUMBER

A008686