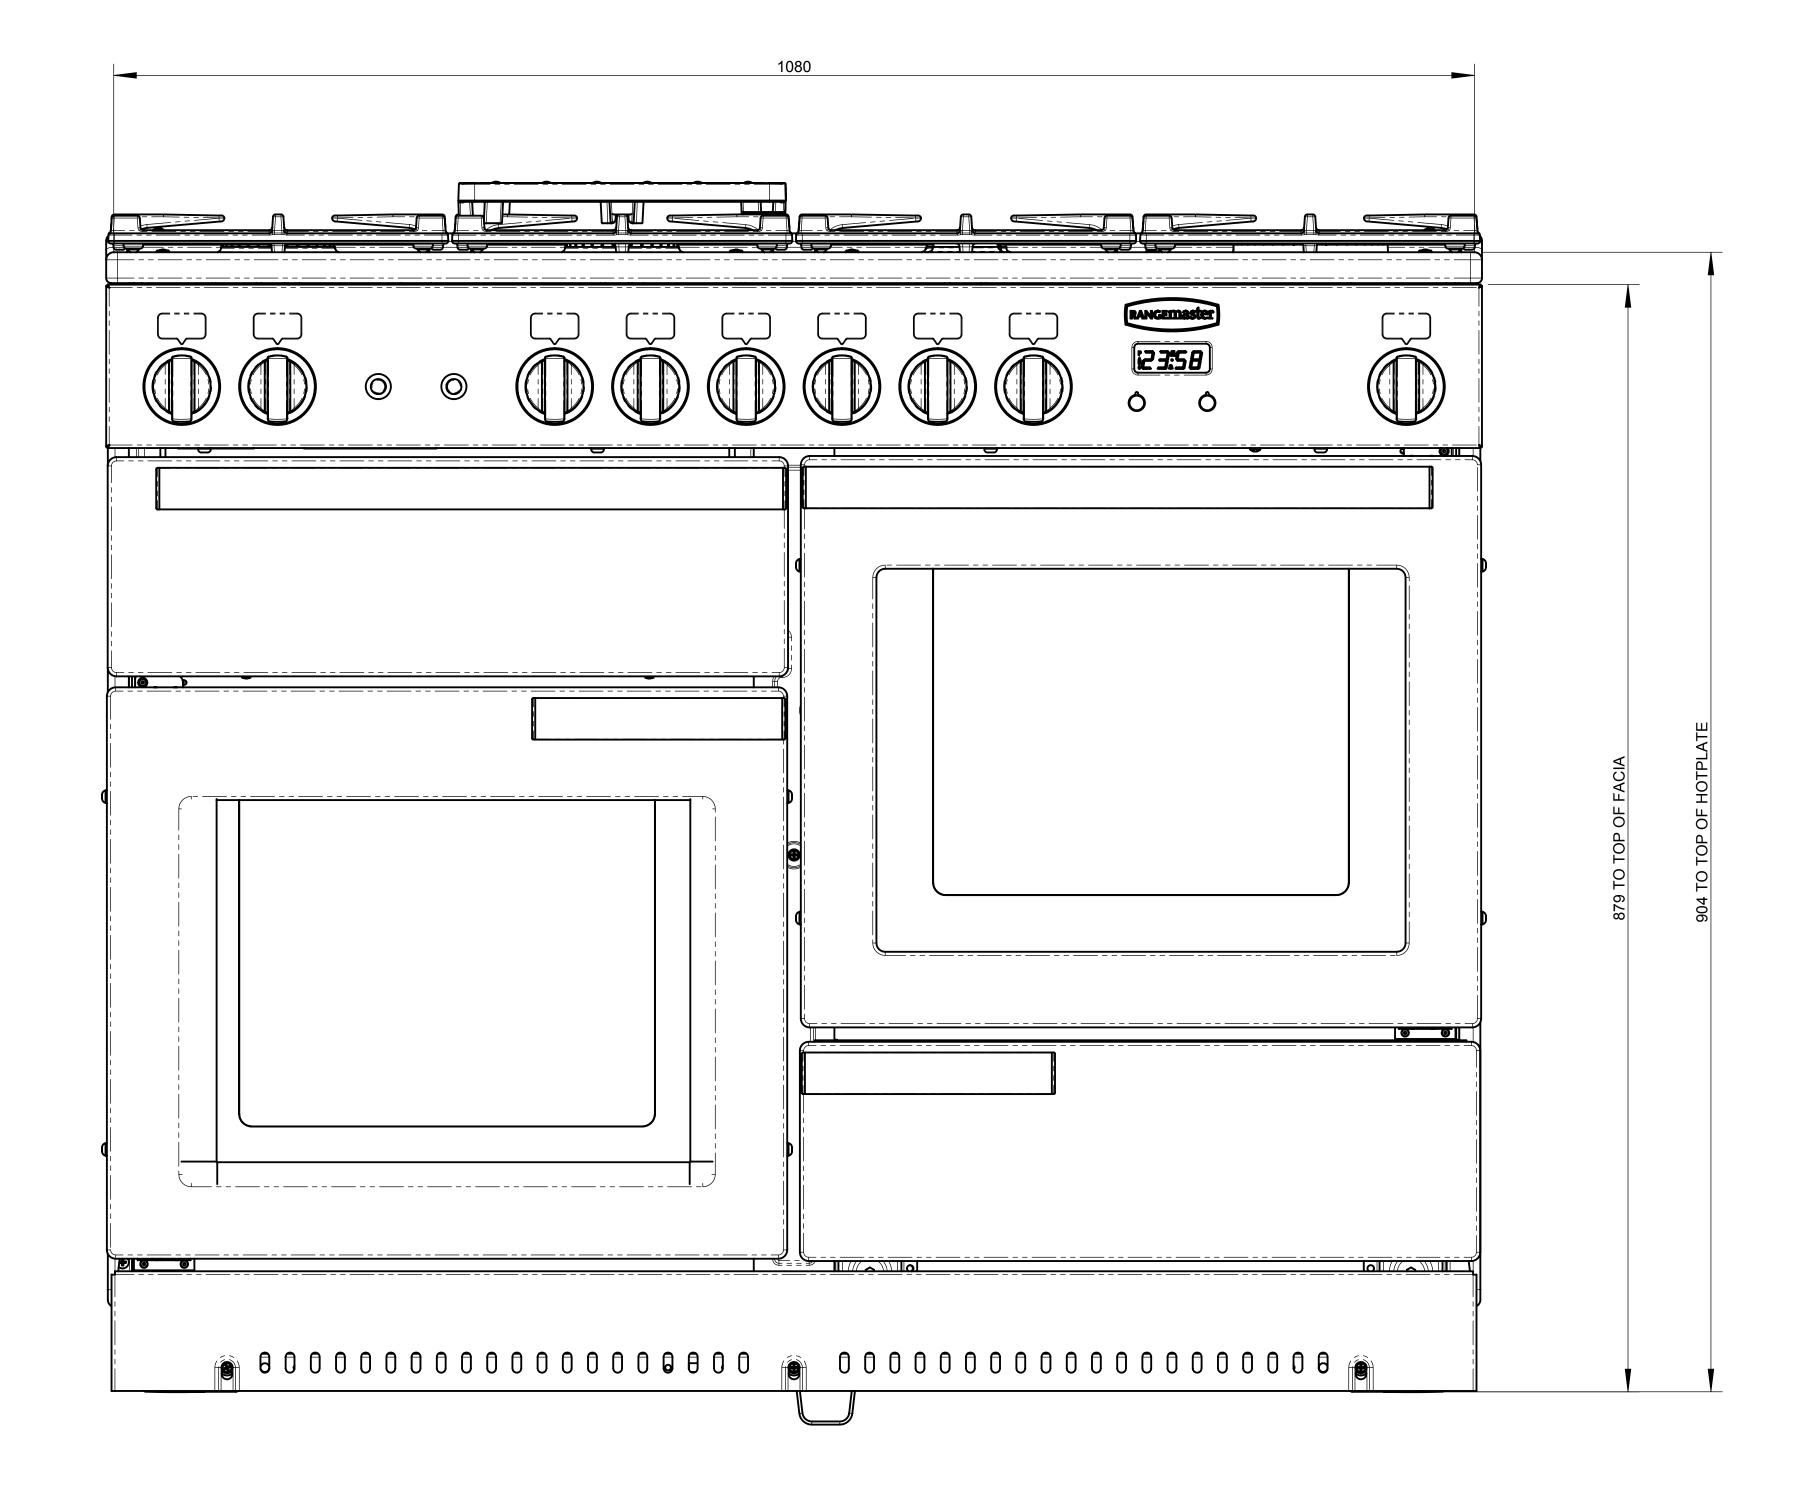

ALL DIMENSIONS ARE NOMINAL AND ARE ROUNDED TO NEAREST WHOLE NUMBER.

AGA RANGEMaster Clarence Street, Royal Leamington Spa Warwickshire CV31 2AD, United Kingdom Telephone: 44 (0)1926 457400 Direct Fax: 44 (0)1926 457611 Web: www.agarangemaster.co.uk

PROFESSIONAL PLUS 110 GAS

PART NUMBER

A008686