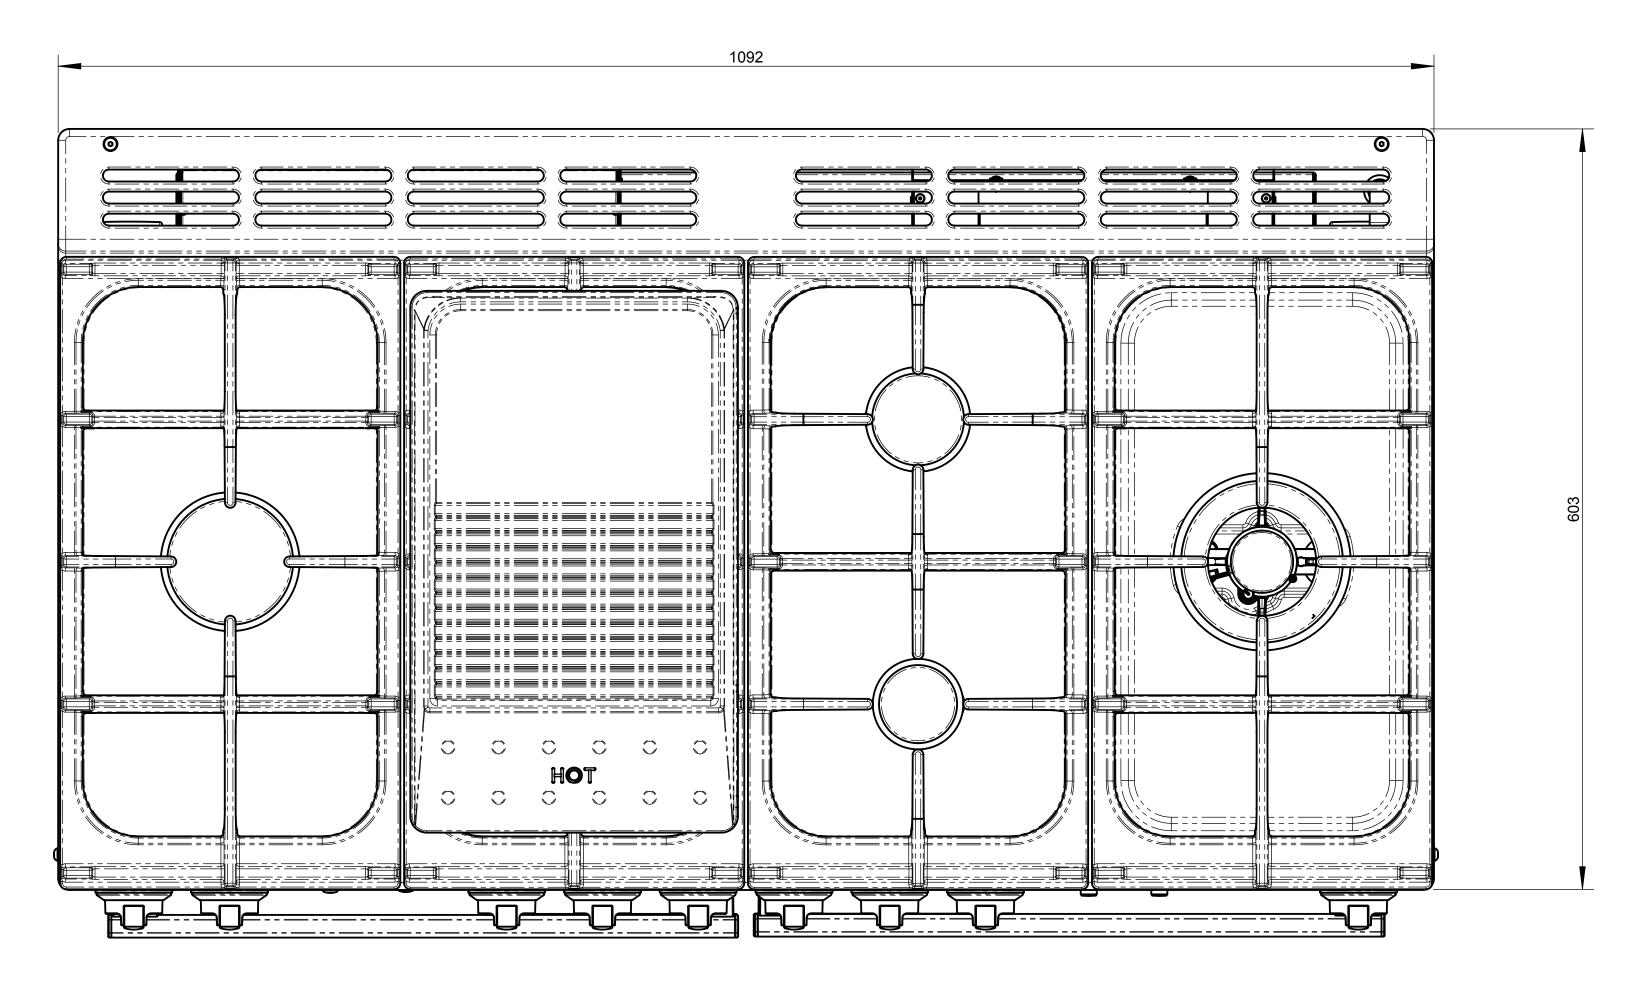

ALL DIMENSIONS ARE NOMINAL AND ARE ROUNDED TO NEAREST WHOLE NUMBER.

AGA RANGEMaster Clarence Street, Royal Leamington Spa Warwickshire CV31 2AD, United Kingdom Telephone: 44 (0)1926 457400 Direct Fax: 44 (0)1926 457611 Web: www.agarangemaster.co.uk

PROFESSIONAL PLUS 110 GAS

PART NUMBER

A008686