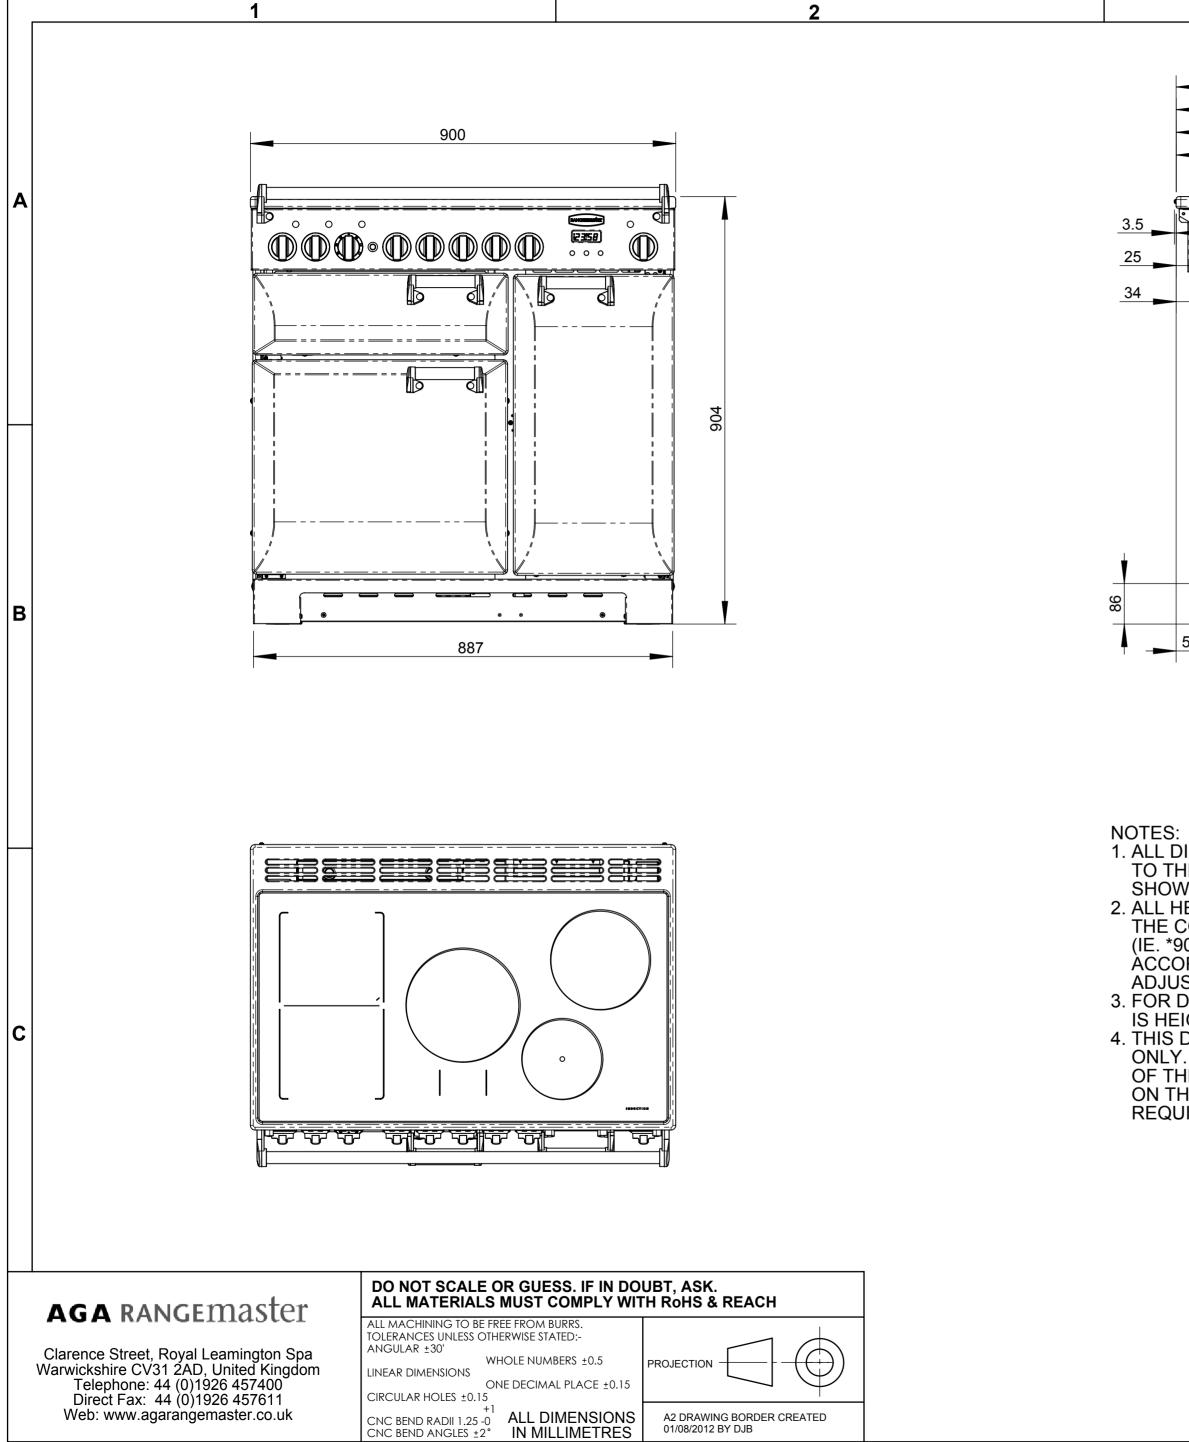

| 3                                                                                                                                                                                                                                                                                                                                                                                                                                                                   | 4                                                                                                                   |                    |                         |                                                                 |                   |
|---------------------------------------------------------------------------------------------------------------------------------------------------------------------------------------------------------------------------------------------------------------------------------------------------------------------------------------------------------------------------------------------------------------------------------------------------------------------|---------------------------------------------------------------------------------------------------------------------|--------------------|-------------------------|-----------------------------------------------------------------|-------------------|
|                                                                                                                                                                                                                                                                                                                                                                                                                                                                     |                                                                                                                     | ISSUE No<br>& DATE | DETAILS OF<br>ECR NUMBE | CHANGE. MODIFICATIOR.                                           | ON RECORD NUMBER. |
| 681<br>670<br>634<br>604                                                                                                                                                                                                                                                                                                                                                                                                                                            |                                                                                                                     | 01<br>08.01.18     | For refere              | ence only                                                       | MC                |
|                                                                                                                                                                                                                                                                                                                                                                                                                                                                     | 95<br>544<br>739<br>930                                                                                             |                    |                         |                                                                 |                   |
| IMENSIONS ARE NOMINAL & ROUM<br>IE NEAREST WHOLE NUMBER, UNIT<br>VN OTHERWISE.<br>EIGHT DIMENSIONS ARE BASED CO<br>COOKER BEING SET AT ITS LOWES<br>08 DIMENSION), THEY WILL CHANG<br>ORDINGLY WITH THE AMOUNT OF H<br>STMENT.<br>DOCUMENTATION PURPOSES THE<br>GHT ADJUSTABLE AS DETAILED IN<br>DRAWING IS FOR REFERENCE PUR<br>A 'PDF' COPY OF THIS DRAWING<br>IE 'APPLIANCE PRODUCT SPECIFIC<br>IE 'COMMON' DRIVE. CHANGES TO<br>IRE THE 'PDF' FILE TO BE UPDATE | LESS<br>N<br>ST LEVEL<br>GE<br>HEIGHT<br>COOKER<br>N OBP.<br>RPOSES<br>FORMS PART<br>CATION' HELD<br>D THIS DRAWING |                    |                         |                                                                 |                   |
|                                                                                                                                                                                                                                                                                                                                                                                                                                                                     |                                                                                                                     |                    | <b>JCTION IN WH</b>     | HE PROPERTY OF RAN<br>OLE OR PART MAY NO<br>EIR WRITTEN CONSENT | T BE MADE WITHOUT |
| Г                                                                                                                                                                                                                                                                                                                                                                                                                                                                   | ATERIAL AND FINISH                                                                                                  | 00415              |                         | PROJECT<br>12028                                                | ASSEMBLY          |
|                                                                                                                                                                                                                                                                                                                                                                                                                                                                     | <br>TITLE                                                                                                           | I                  | FORD DL                 | . 90 IND.                                                       |                   |
|                                                                                                                                                                                                                                                                                                                                                                                                                                                                     |                                                                                                                     | PART               | NUM                     | BER                                                             |                   |
|                                                                                                                                                                                                                                                                                                                                                                                                                                                                     |                                                                                                                     |                    |                         | A00                                                             | )12028            |