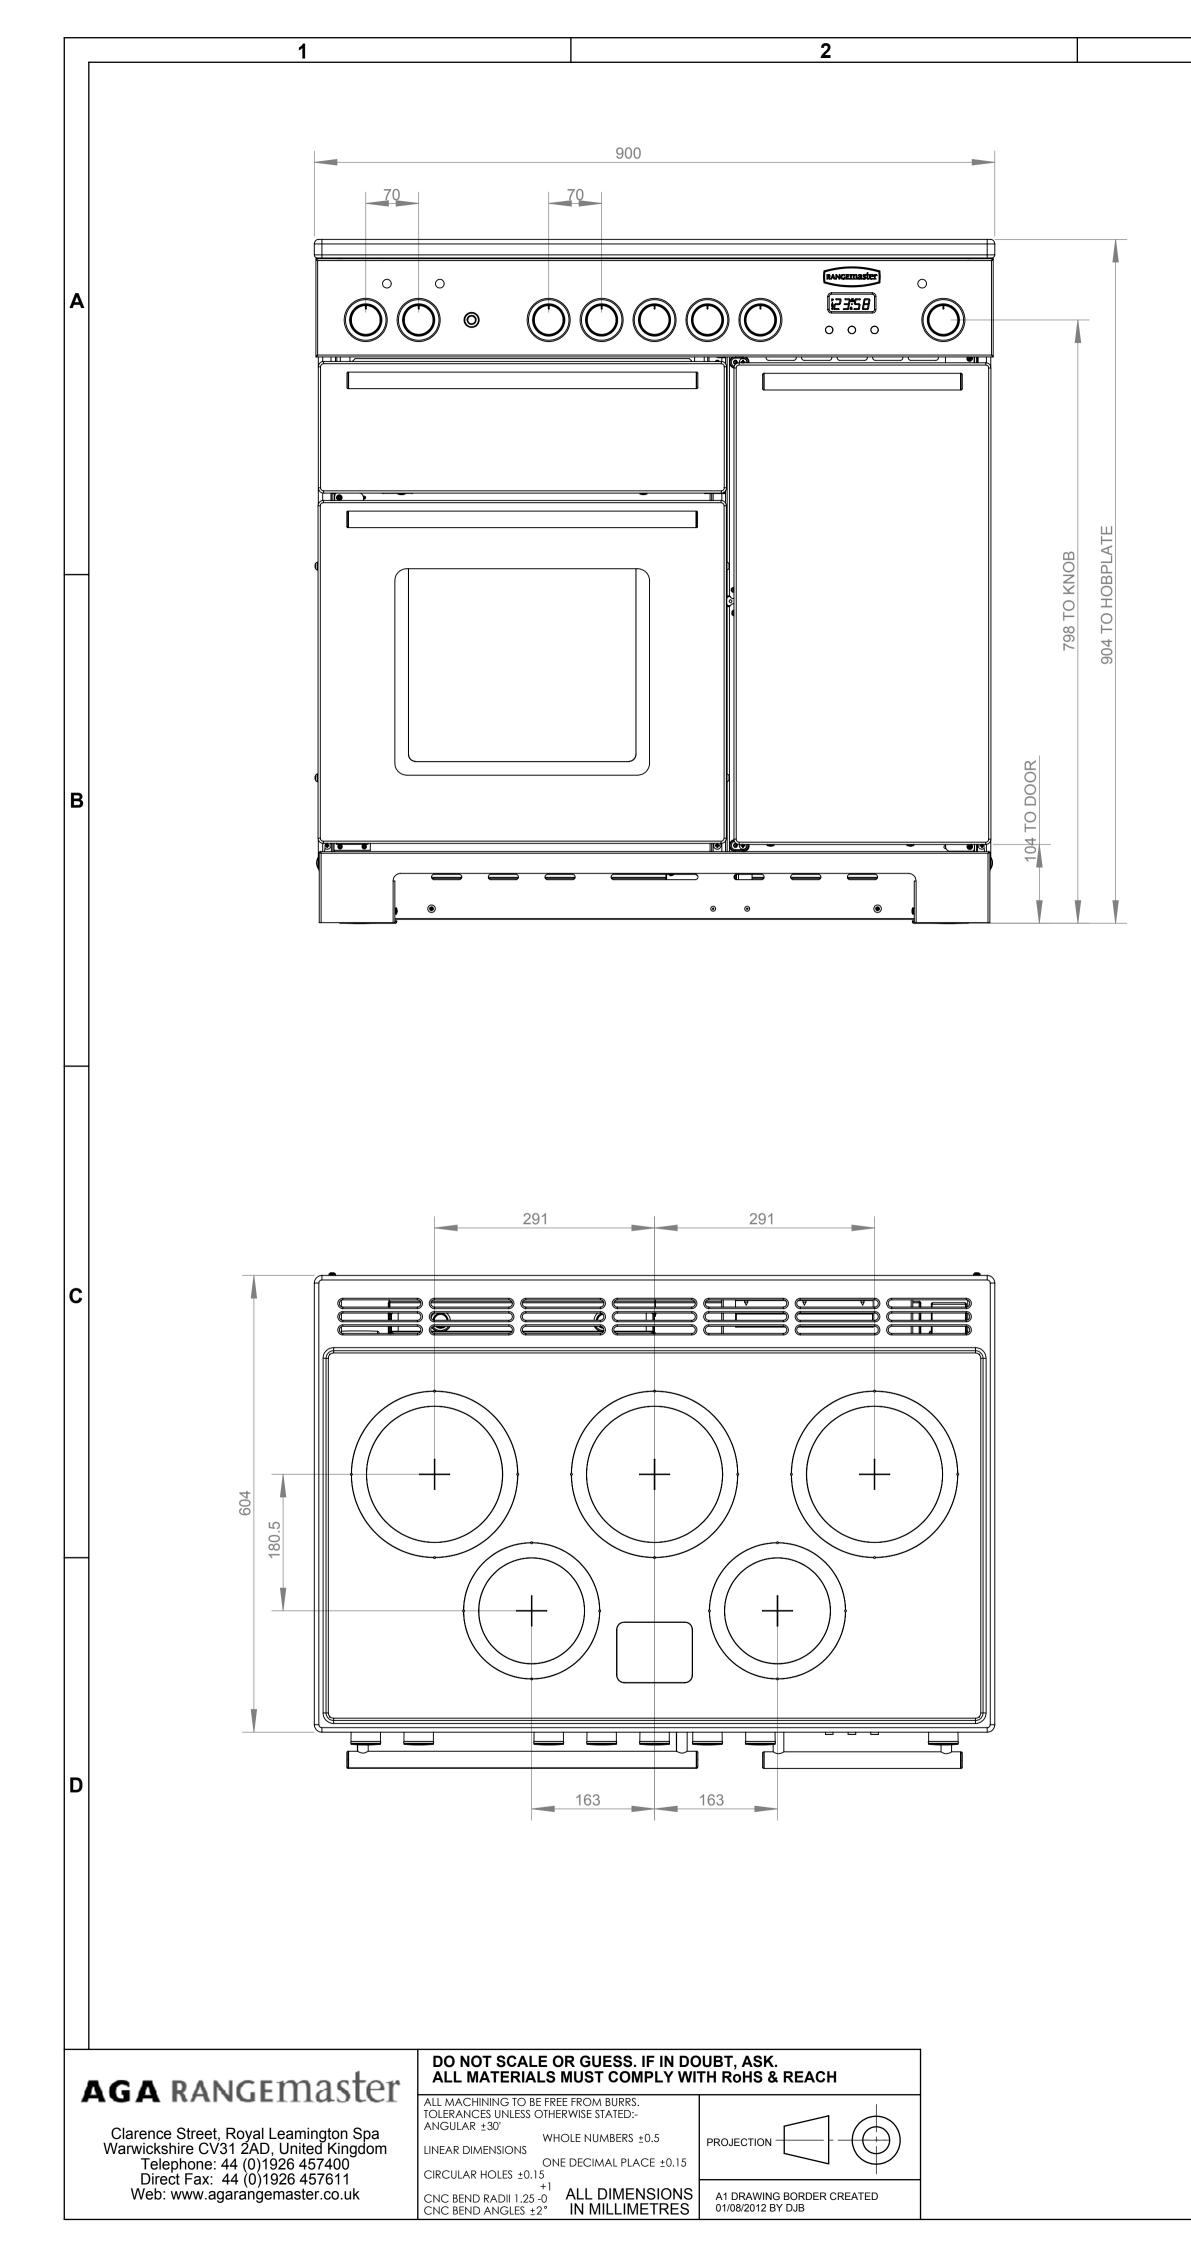

| NS ARE NOMINAL & ROUNDED<br>ST WHOLE NUMBER, UNLESS  |  |
|------------------------------------------------------|--|
| WISE.<br>MENSIONS ARE BASED ON                       |  |
| BEING SET AT ITS LOWEST LEVEL                        |  |
| SION). THEY WILL CHANGE<br>WITH THE AMOUNT OF HEIGHT |  |
|                                                      |  |