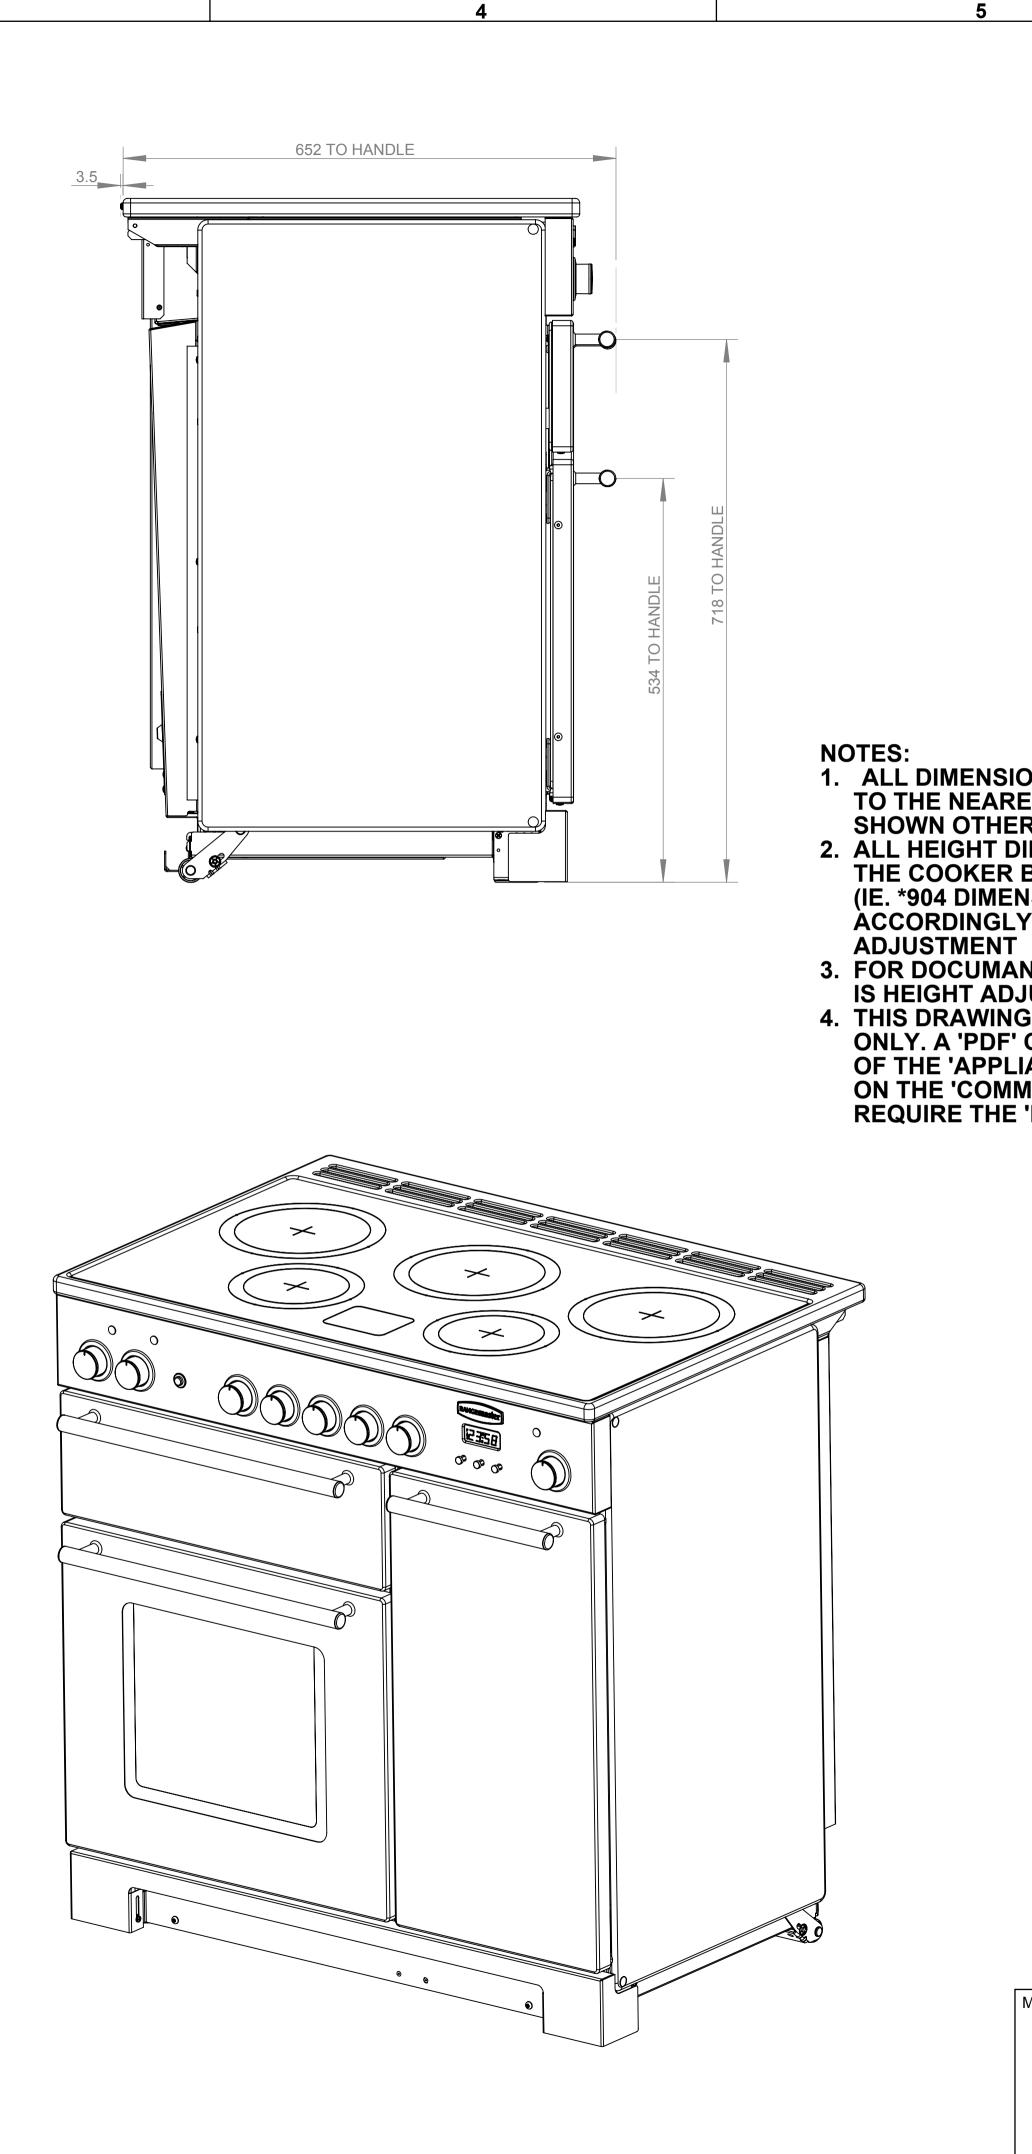

| NS ARE NOMINAL & ROUNDED<br>ST WHOLE NUMBER, UNLESS  |  |
|------------------------------------------------------|--|
| WISE.<br>MENSIONS ARE BASED ON                       |  |
| BEING SET AT ITS LOWEST LEVEL                        |  |
| SION). THEY WILL CHANGE<br>WITH THE AMOUNT OF HEIGHT |  |
|                                                      |  |

5

3. FOR DOCUMANTATION PURPOSES THE COOKER IS HEIGHT ADJUSTABLE FROM 905 TO 930. 4. THIS DRAWING IS FOR REFERENCE PURPOSES ONLY. A 'PDF' COPY OF THIS DRAWING FORMS PART **OF THE 'APPLIANCE PRODUCT SPECIFICATION' HELD** ON THE 'COMMON' DRIVE. CHANGES TO THIS DRAWING **REQUIRE THE 'PDF' FILE TO BE UPDATED.** 