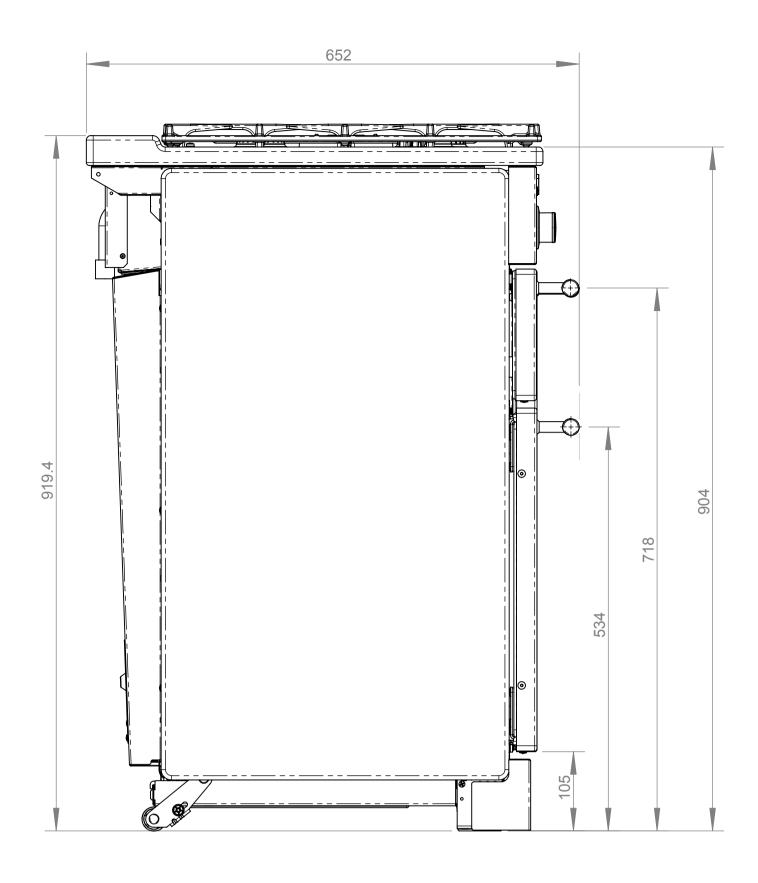

CIRCULAR HOLES ±0.15 CNC BEND RADII 1.25 -0 CNC BEND ANGLES ±2° ALL DIMENSIONS A1 DRAWING BORDER CREATED 01/08/2012 BY DJB

4

3

1. A TC SF 2. Al T (IE A Α 3. FO IS 4. T⊦ 10 OF 0 RE

| 5                                                       |                                                                                                                                    |
|---------------------------------------------------------|------------------------------------------------------------------------------------------------------------------------------------|
|                                                         | ISSUE No DETAILS OF CHANGE. MODIFICATION RECORD NUMBER.<br>& DATE ECR NUMBER.                                                      |
|                                                         | A<br>18.05.17 <b>NOT TO BE ISSUED</b><br><b>FOR REFERENCE ONLY</b>                                                                 |
|                                                         |                                                                                                                                    |
|                                                         |                                                                                                                                    |
|                                                         |                                                                                                                                    |
|                                                         |                                                                                                                                    |
|                                                         |                                                                                                                                    |
|                                                         |                                                                                                                                    |
|                                                         |                                                                                                                                    |
|                                                         |                                                                                                                                    |
|                                                         |                                                                                                                                    |
|                                                         |                                                                                                                                    |
|                                                         |                                                                                                                                    |
|                                                         |                                                                                                                                    |
|                                                         |                                                                                                                                    |
|                                                         |                                                                                                                                    |
| NOTES:                                                  |                                                                                                                                    |
| 1. ALL DIMENSIONS ARE NOM<br>TO THE NEAREST WHOLE N     |                                                                                                                                    |
| SHOWN OTHERWISE.<br>2. ALL HEIGHT DIMENSIONS AF         | RE BASED ON                                                                                                                        |
| THE COOKER BEING SET AT<br>(IE. *904 DIMENSION). THEY \ |                                                                                                                                    |
| ACCORDINGLY WITH THE AN                                 |                                                                                                                                    |
| 3. FOR DOCUMANTATION PURI                               |                                                                                                                                    |
| IS HEIGHT ADJUSTABLE FRO<br>4. THIS DRAWING IS FOR REFE | RENCE PURPOSES                                                                                                                     |
| ONLY. A 'PDF' COPY OF THIS<br>OF THE 'APPLIANCE PRODU   |                                                                                                                                    |
| ON THE 'COMMON' DRIVE. C<br>REQUIRE THE 'PDF' FILE TO   |                                                                                                                                    |
|                                                         | DE OI DATED.                                                                                                                       |
|                                                         |                                                                                                                                    |
|                                                         |                                                                                                                                    |
|                                                         |                                                                                                                                    |
|                                                         |                                                                                                                                    |
|                                                         |                                                                                                                                    |
|                                                         |                                                                                                                                    |
|                                                         |                                                                                                                                    |
|                                                         |                                                                                                                                    |
|                                                         |                                                                                                                                    |
|                                                         |                                                                                                                                    |
|                                                         |                                                                                                                                    |
|                                                         |                                                                                                                                    |
|                                                         |                                                                                                                                    |
|                                                         |                                                                                                                                    |
|                                                         |                                                                                                                                    |
|                                                         |                                                                                                                                    |
|                                                         |                                                                                                                                    |
|                                                         |                                                                                                                                    |
|                                                         | THIS DRAWING IS THE PROPERTY OF RANGEMASTER AND<br>REPRODUCTION IN WHOLE OR PART MAY NOT BE MADE WITHOUT<br>THEIR WRITTEN CONSENT. |
| MATERIAL AND FINISH SPECIFICATION                       | DRAWN<br>dDRAKELEY<br>SCALE PROJECT ASSEMBLY ASSEMBLY                                                                              |
|                                                         | TITLE                                                                                                                              |
|                                                         | INFUSION 90 DF - REF ONLY                                                                                                          |
|                                                         | PART NUMBER                                                                                                                        |
|                                                         | A0011637                                                                                                                           |