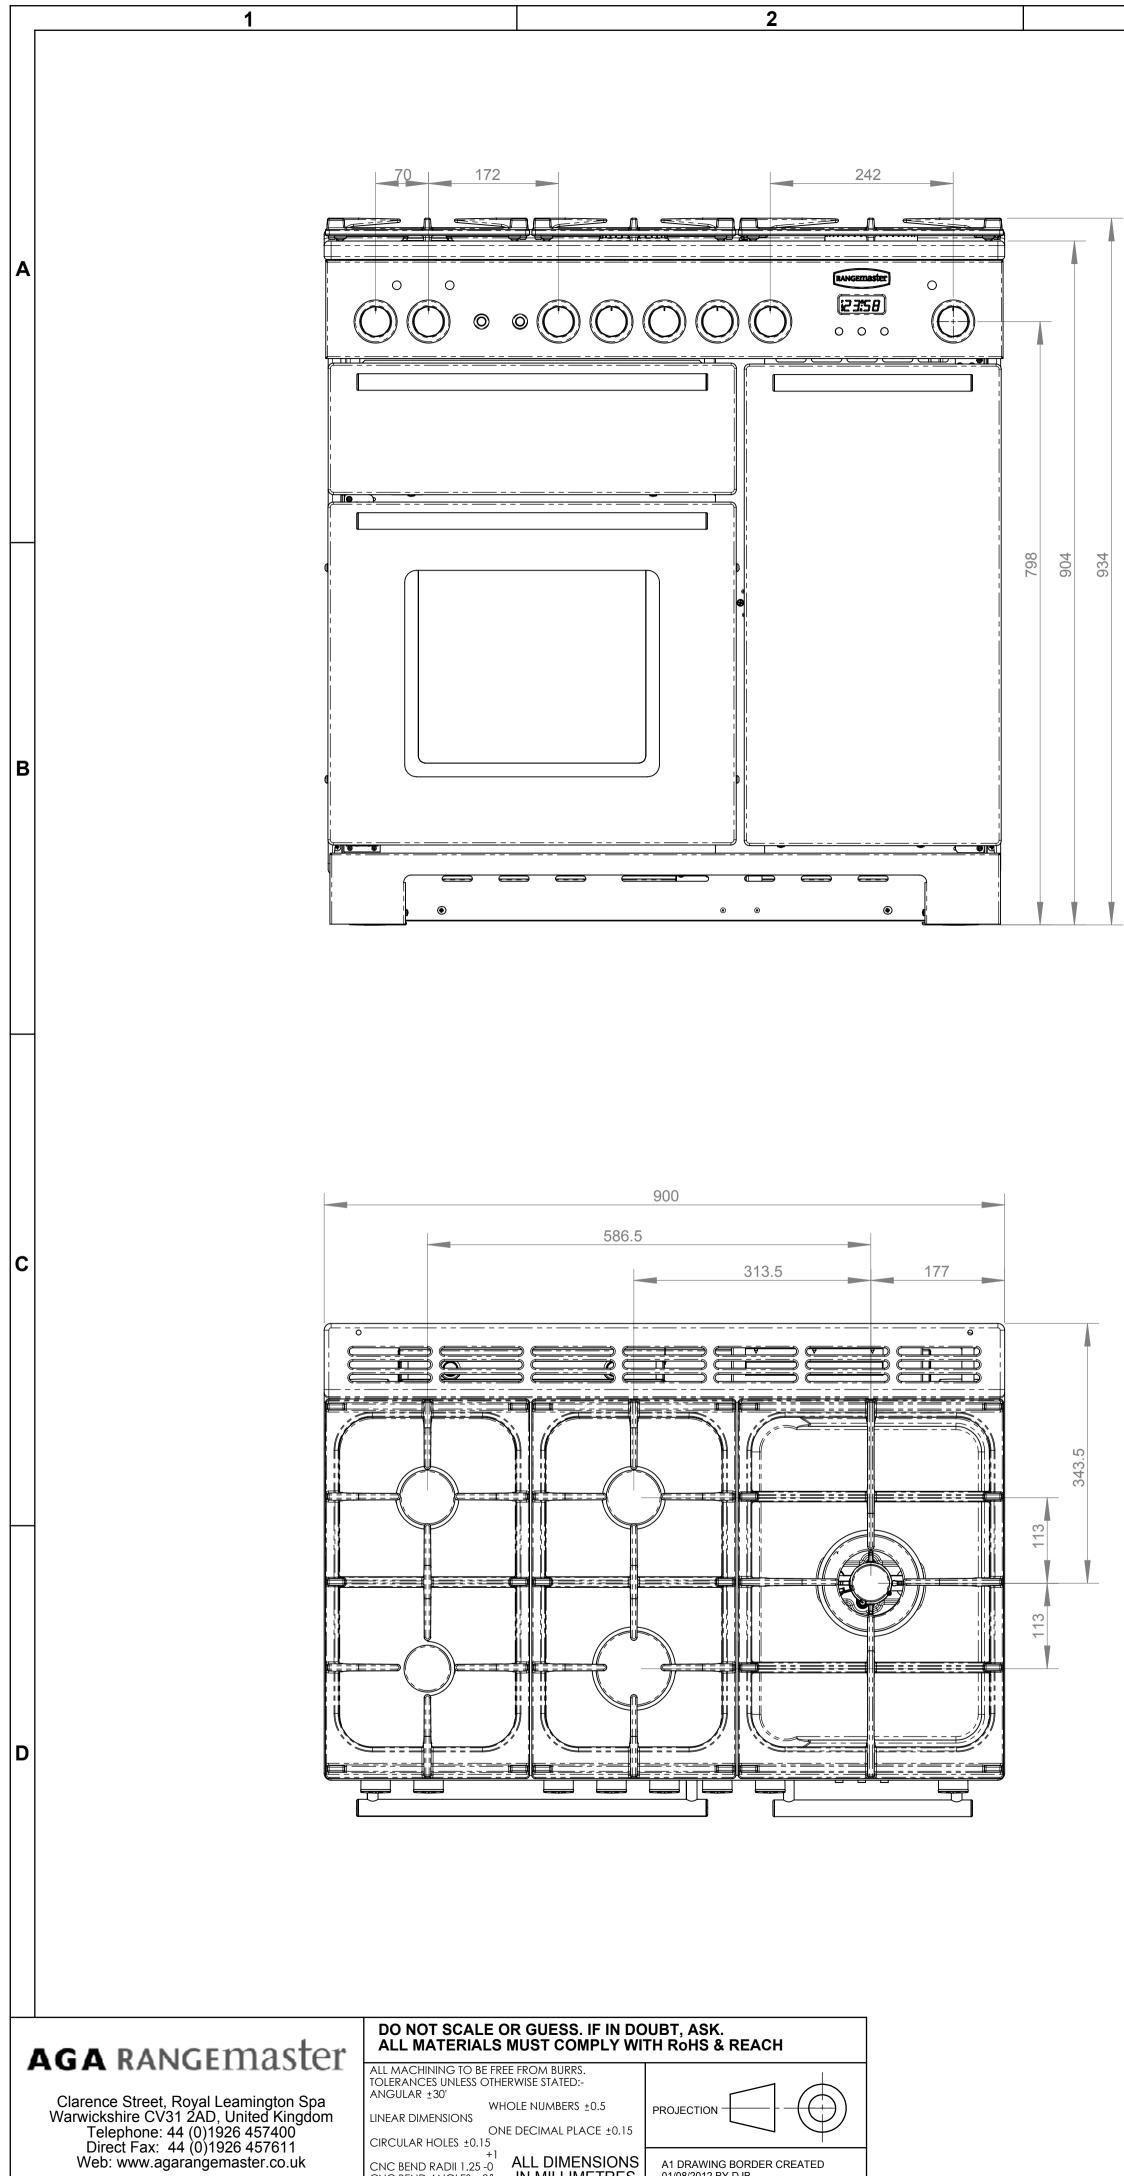

CIRCULAR HOLES ±0.15 CNC BEND RADII 1.25 -0 CNC BEND ANGLES ±2° ALL DIMENSIONS A1 DRAWING BORDER CREATED 01/08/2012 BY DJB

4

3

1. A TC SF 2. Al T (IE A Α 3. FO IS 4. T⊦ 10 OF 0 RE

| 5                                                       |                                                                                                                                    |
|---------------------------------------------------------|------------------------------------------------------------------------------------------------------------------------------------|
|                                                         | ISSUE No DETAILS OF CHANGE. MODIFICATION RECORD NUMBER.<br>& DATE ECR NUMBER.                                                      |
|                                                         | A<br>18.05.17 <b>NOT TO BE ISSUED</b><br><b>FOR REFERENCE ONLY</b>                                                                 |
|                                                         |                                                                                                                                    |
|                                                         |                                                                                                                                    |
|                                                         |                                                                                                                                    |
|                                                         |                                                                                                                                    |
|                                                         |                                                                                                                                    |
|                                                         |                                                                                                                                    |
|                                                         |                                                                                                                                    |
|                                                         |                                                                                                                                    |
|                                                         |                                                                                                                                    |
|                                                         |                                                                                                                                    |
|                                                         |                                                                                                                                    |
|                                                         |                                                                                                                                    |
|                                                         |                                                                                                                                    |
|                                                         |                                                                                                                                    |
| NOTES:                                                  |                                                                                                                                    |
| 1. ALL DIMENSIONS ARE NOM<br>TO THE NEAREST WHOLE N     |                                                                                                                                    |
| SHOWN OTHERWISE.<br>2. ALL HEIGHT DIMENSIONS AF         | RE BASED ON                                                                                                                        |
| THE COOKER BEING SET AT<br>(IE. *904 DIMENSION). THEY \ |                                                                                                                                    |
| ACCORDINGLY WITH THE AN                                 |                                                                                                                                    |
| 3. FOR DOCUMANTATION PURI                               |                                                                                                                                    |
| IS HEIGHT ADJUSTABLE FRO<br>4. THIS DRAWING IS FOR REFE | RENCE PURPOSES                                                                                                                     |
| ONLY. A 'PDF' COPY OF THIS<br>OF THE 'APPLIANCE PRODU   |                                                                                                                                    |
| ON THE 'COMMON' DRIVE. C<br>REQUIRE THE 'PDF' FILE TO   |                                                                                                                                    |
|                                                         | DE OI DATED.                                                                                                                       |
|                                                         |                                                                                                                                    |
|                                                         |                                                                                                                                    |
|                                                         |                                                                                                                                    |
|                                                         |                                                                                                                                    |
|                                                         |                                                                                                                                    |
|                                                         |                                                                                                                                    |
|                                                         |                                                                                                                                    |
|                                                         |                                                                                                                                    |
|                                                         |                                                                                                                                    |
|                                                         |                                                                                                                                    |
|                                                         |                                                                                                                                    |
|                                                         |                                                                                                                                    |
|                                                         |                                                                                                                                    |
|                                                         |                                                                                                                                    |
|                                                         |                                                                                                                                    |
|                                                         |                                                                                                                                    |
|                                                         |                                                                                                                                    |
|                                                         |                                                                                                                                    |
|                                                         | THIS DRAWING IS THE PROPERTY OF RANGEMASTER AND<br>REPRODUCTION IN WHOLE OR PART MAY NOT BE MADE WITHOUT<br>THEIR WRITTEN CONSENT. |
| MATERIAL AND FINISH SPECIFICATION                       | DRAWN<br>dDRAKELEY<br>SCALE PROJECT ASSEMBLY ASSEMBLY                                                                              |
|                                                         | TITLE                                                                                                                              |
|                                                         | INFUSION 90 DF - REF ONLY                                                                                                          |
|                                                         | PART NUMBER                                                                                                                        |
|                                                         | A0011637                                                                                                                           |