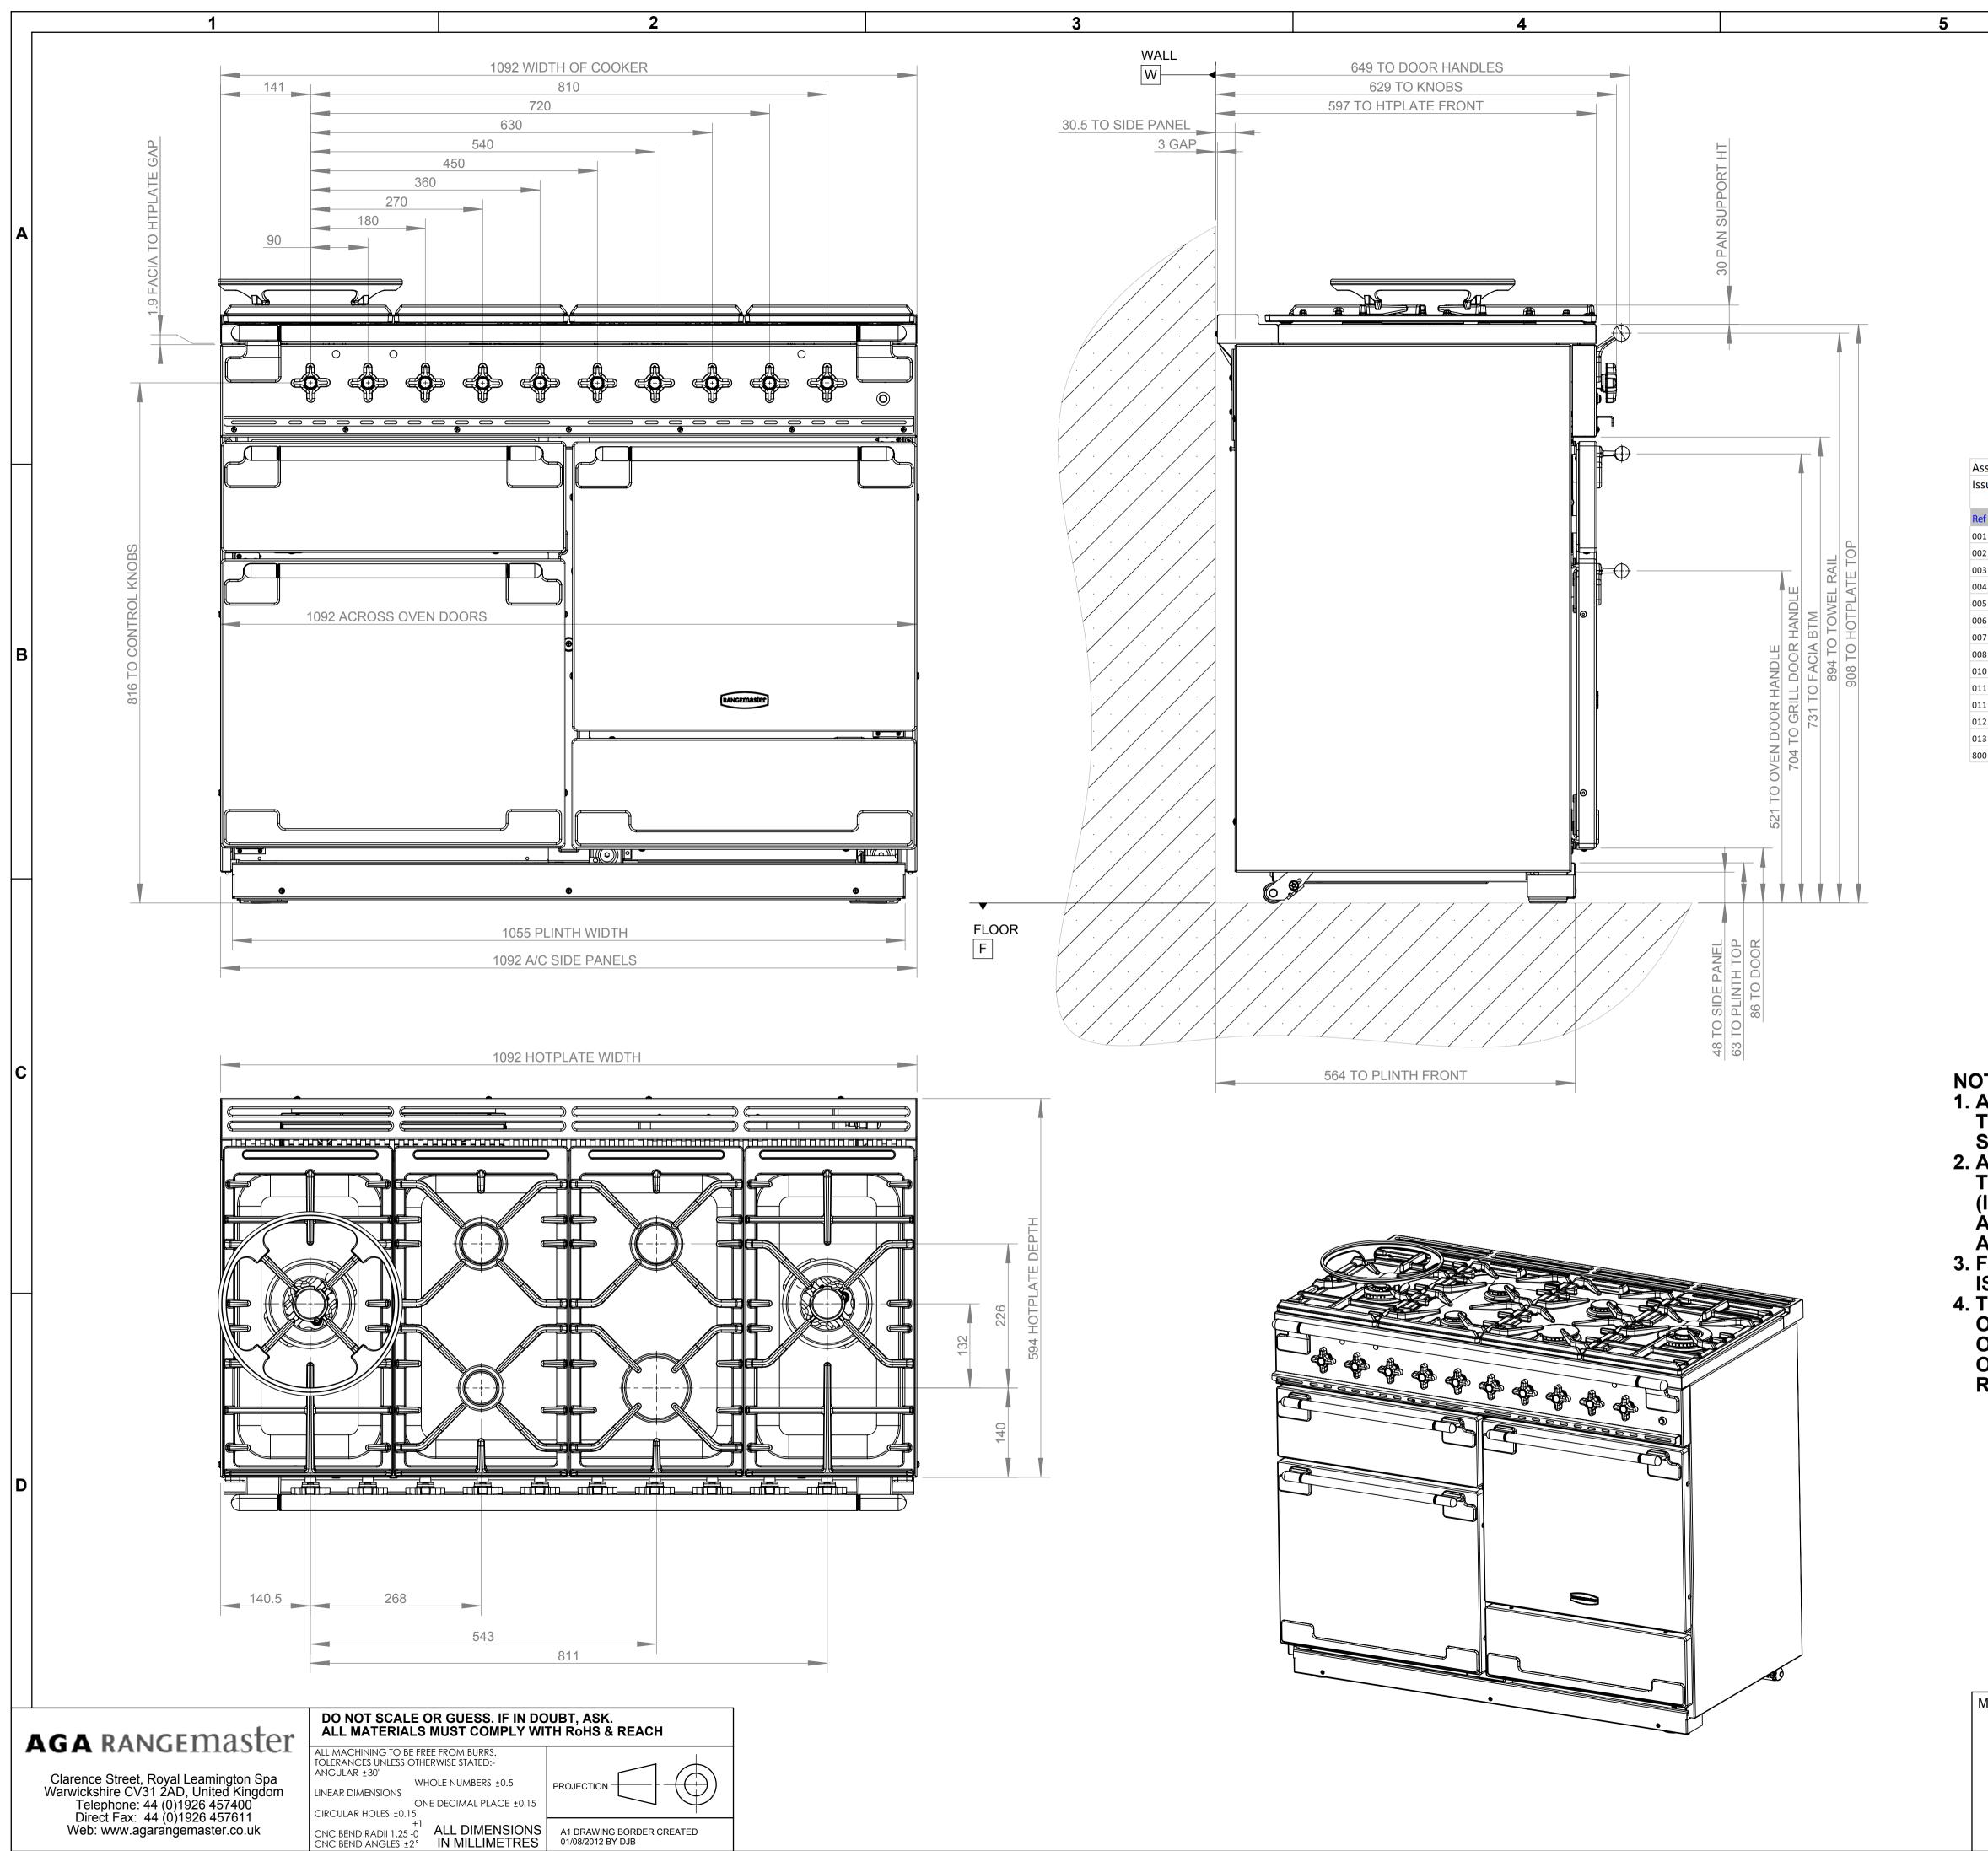

|   | _ |     |  |
|---|---|-----|--|
| ١ | Т | ES. |  |
|   |   | LU. |  |

## **1. ALL DIMENSIONS ARE NOMINAL & ROUNDED** TO THE NEAREST WHOLE NUMBER, UNLESS SHOWN OTHERWISE. 2. ALL HEIGHT DIMENSIONS ARE BASED ON

THE COOKER BEING SET AT ITS LOWEST LEVEL (IE. \*908 DIMENSION), THEY WILL CHANGE ACCORDINGLY WITH THE AMOUNT OF HEIGHT ADJUSTMENT.

**3. FOR DOCUMENTATION PURPOSES THE COOKER** IS HEIGHT ADJUSTABLE AS DETAILED IN OBP. 4. THIS DRAWING IS FOR REFERENCE PURPOSES ONLY. A 'PDF' COPY OF THIS DRAWING FORMS PART OF THE 'APPLIANCE PRODUCT SPECIFICATION' HELD ON THE 'COMMON' DRIVE. CHANGES TO THIS DRAWING **REQUIRE THE 'PDF' FILE TO BE UPDATED.** 