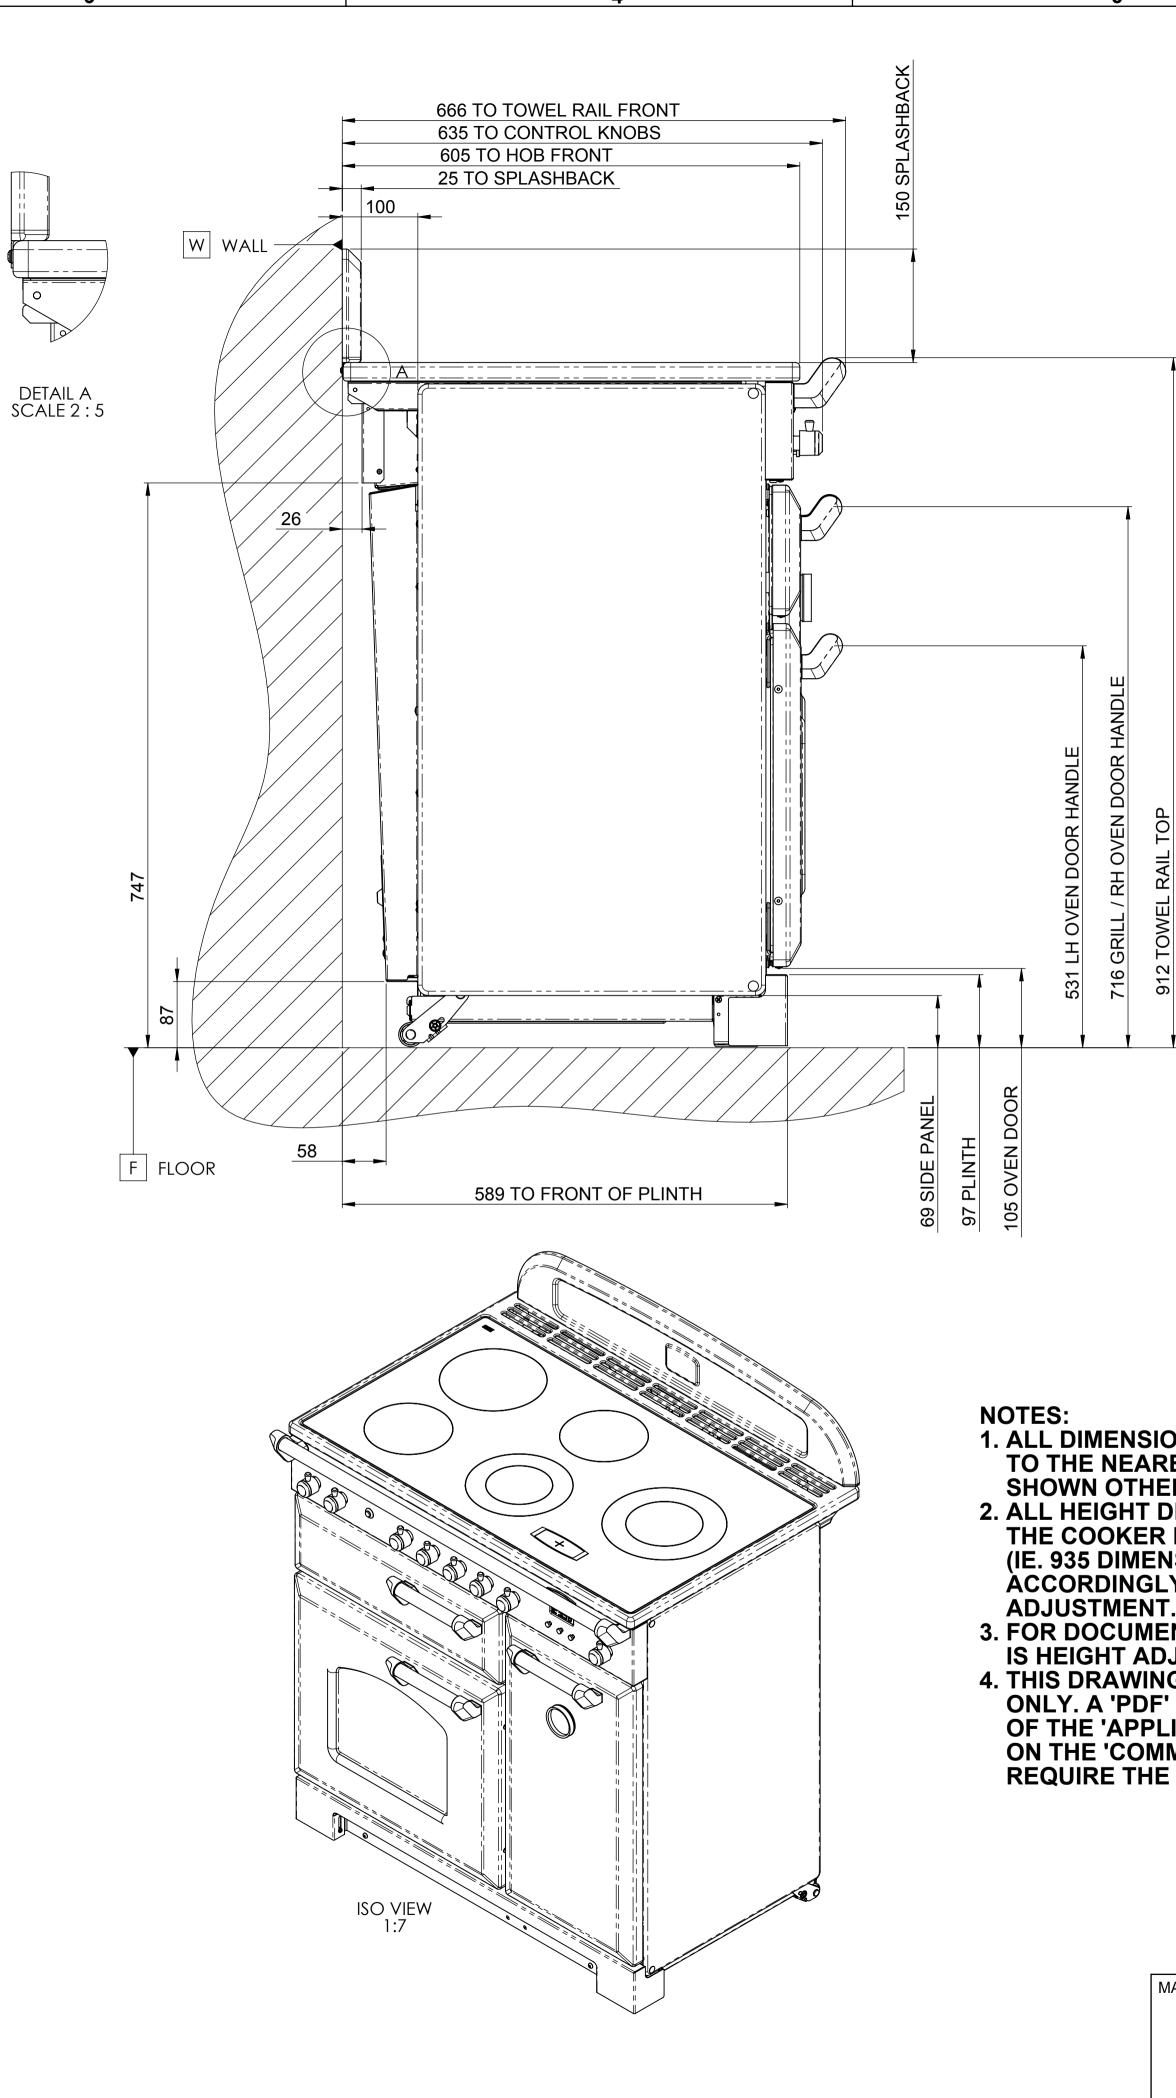

Δ

| ONS ARE NOMINAL & ROUN                                                                                                                                                                                                                                                                                                                                                                                             |                         |                                                                     |                      |
|--------------------------------------------------------------------------------------------------------------------------------------------------------------------------------------------------------------------------------------------------------------------------------------------------------------------------------------------------------------------------------------------------------------------|-------------------------|---------------------------------------------------------------------|----------------------|
| REST WHOLE NUMBER, UNLESS<br>ERWISE.<br>DIMENSIONS ARE BASED ON<br>BEING SET AT ITS LOWEST LEVEL<br>NSION), THEY WILL CHANGE<br>Y WITH THE AMOUNT OF HEIGHT<br>T.<br>ENTATION PURPOSES THE COOKER<br>DJUSTABLE AS DETAILED IN OBP.<br>IG IS FOR REFERENCE PURPOSES<br>' COPY OF THIS DRAWING FORMS PART<br>LANCE PRODUCT SPECIFICATION' HELD<br>MON' DRIVE. CHANGES TO THIS DRAWING<br>E 'PDF' FILE TO BE UPDATED. |                         |                                                                     |                      |
|                                                                                                                                                                                                                                                                                                                                                                                                                    | REPRODUCTION IN W       | THE PROPERTY OF RAN<br>HOLE OR PART MAY NOT<br>HEIR WRITTEN CONSENT | BE MADE WITHOUT      |
|                                                                                                                                                                                                                                                                                                                                                                                                                    | DRAWN MC                | PROJECT                                                             | ASSEMBLY             |
| MATERIAL AND FINISH SPECIFICATION                                                                                                                                                                                                                                                                                                                                                                                  | <sup>SCALE</sup> 1:5    |                                                                     |                      |
|                                                                                                                                                                                                                                                                                                                                                                                                                    |                         |                                                                     | 1 Classic<br>Ceramic |
|                                                                                                                                                                                                                                                                                                                                                                                                                    | PART NUMBER<br>A0011742 |                                                                     |                      |