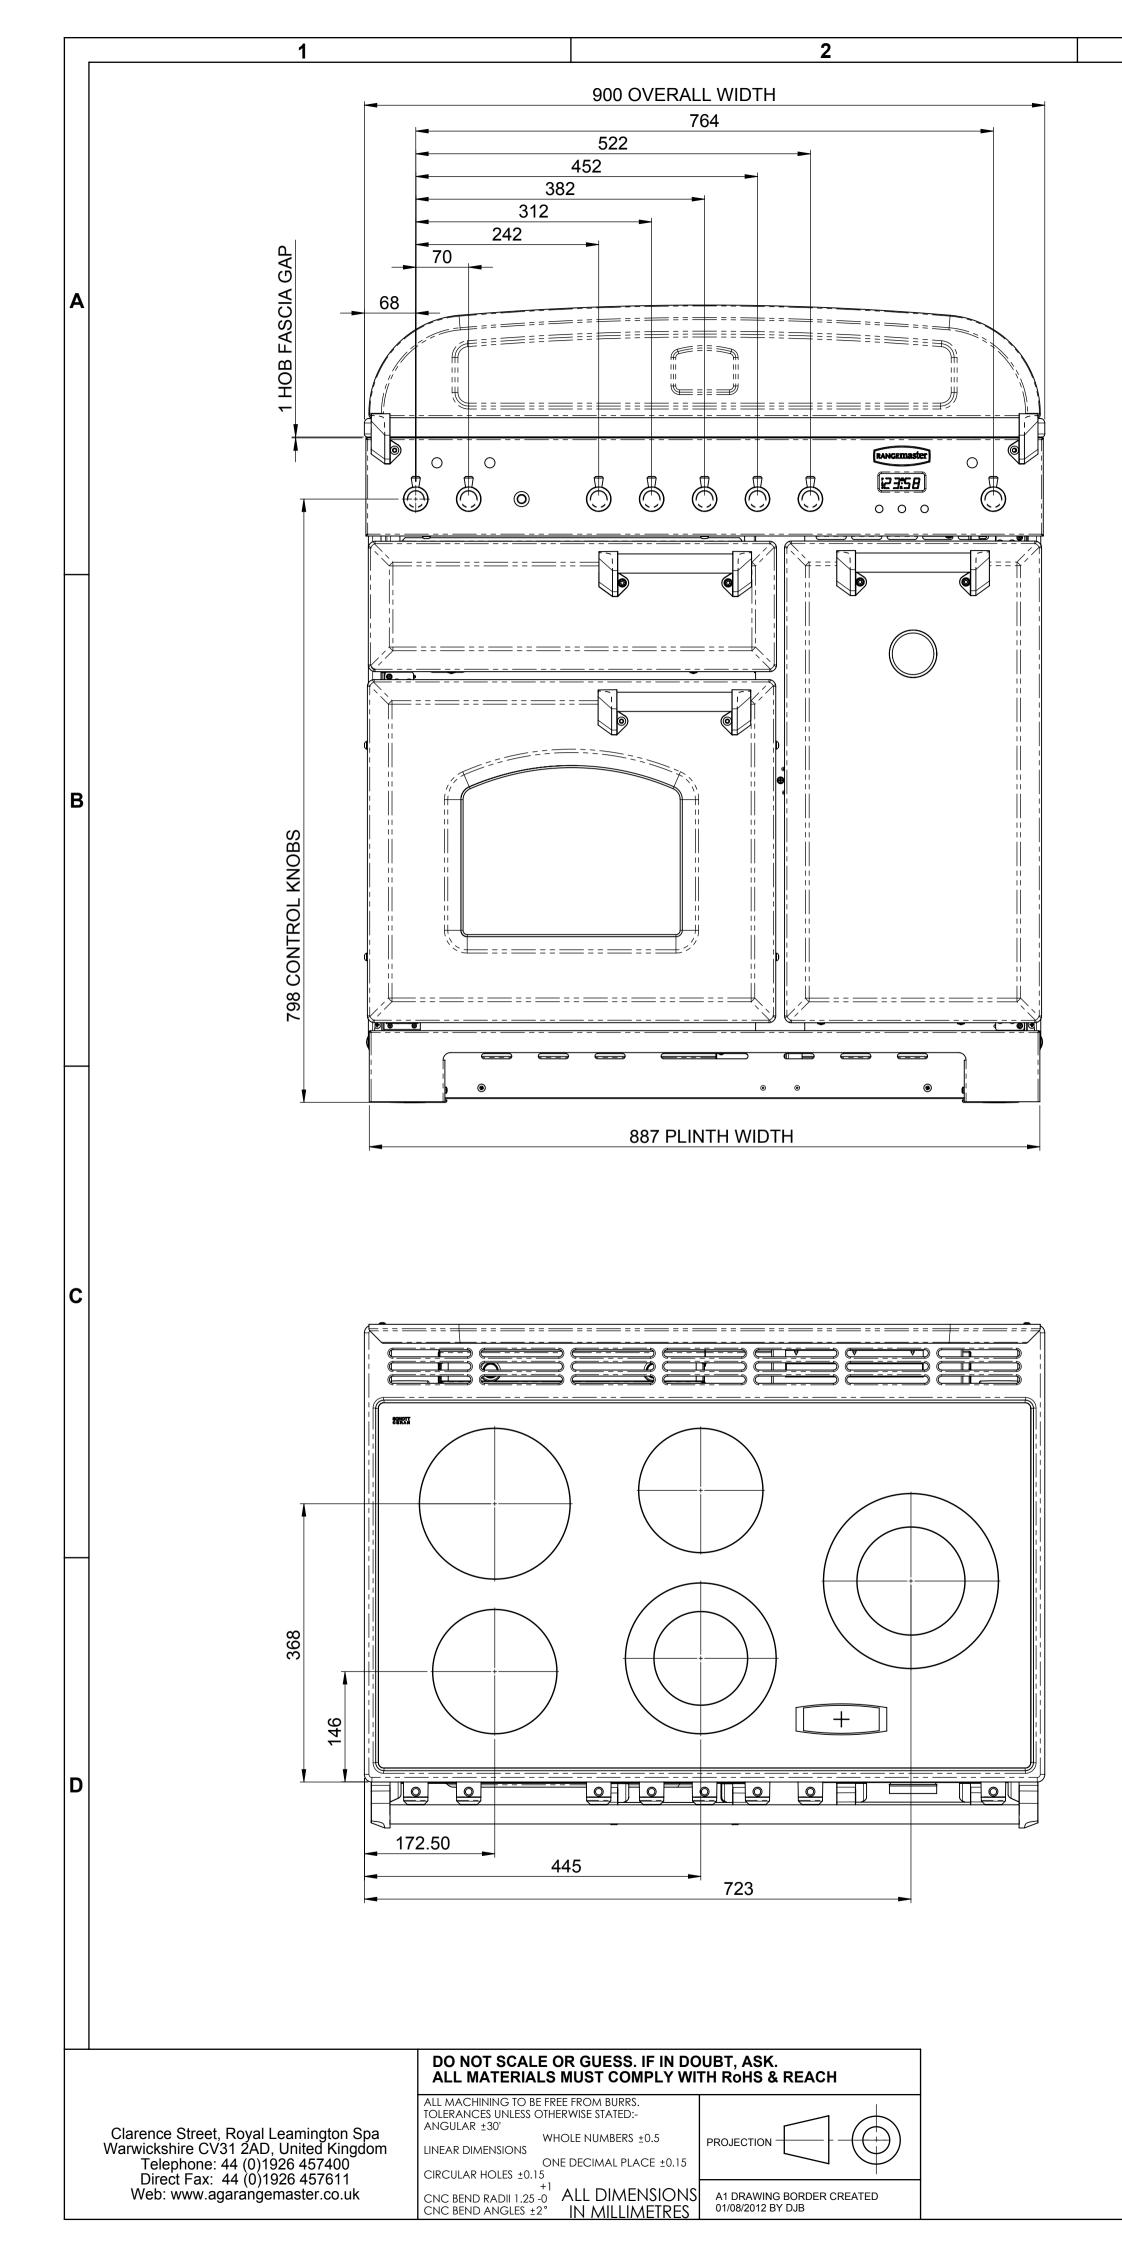

Δ

| ONS ARE NOMINAL & ROUN                                                                                                                                                                                                                                                                                                                                                                                             |                         |                                                                     |                      |
|--------------------------------------------------------------------------------------------------------------------------------------------------------------------------------------------------------------------------------------------------------------------------------------------------------------------------------------------------------------------------------------------------------------------|-------------------------|---------------------------------------------------------------------|----------------------|
| REST WHOLE NUMBER, UNLESS<br>ERWISE.<br>DIMENSIONS ARE BASED ON<br>BEING SET AT ITS LOWEST LEVEL<br>NSION), THEY WILL CHANGE<br>Y WITH THE AMOUNT OF HEIGHT<br>T.<br>ENTATION PURPOSES THE COOKER<br>DJUSTABLE AS DETAILED IN OBP.<br>IG IS FOR REFERENCE PURPOSES<br>' COPY OF THIS DRAWING FORMS PART<br>LANCE PRODUCT SPECIFICATION' HELD<br>MON' DRIVE. CHANGES TO THIS DRAWING<br>E 'PDF' FILE TO BE UPDATED. |                         |                                                                     |                      |
|                                                                                                                                                                                                                                                                                                                                                                                                                    | REPRODUCTION IN W       | THE PROPERTY OF RAN<br>HOLE OR PART MAY NOT<br>HEIR WRITTEN CONSENT | BE MADE WITHOUT      |
|                                                                                                                                                                                                                                                                                                                                                                                                                    | DRAWN MC                | PROJECT                                                             | ASSEMBLY             |
| MATERIAL AND FINISH SPECIFICATION                                                                                                                                                                                                                                                                                                                                                                                  | <sup>SCALE</sup> 1:5    |                                                                     |                      |
|                                                                                                                                                                                                                                                                                                                                                                                                                    |                         |                                                                     | 1 Classic<br>Ceramic |
|                                                                                                                                                                                                                                                                                                                                                                                                                    | PART NUMBER<br>A0011742 |                                                                     |                      |