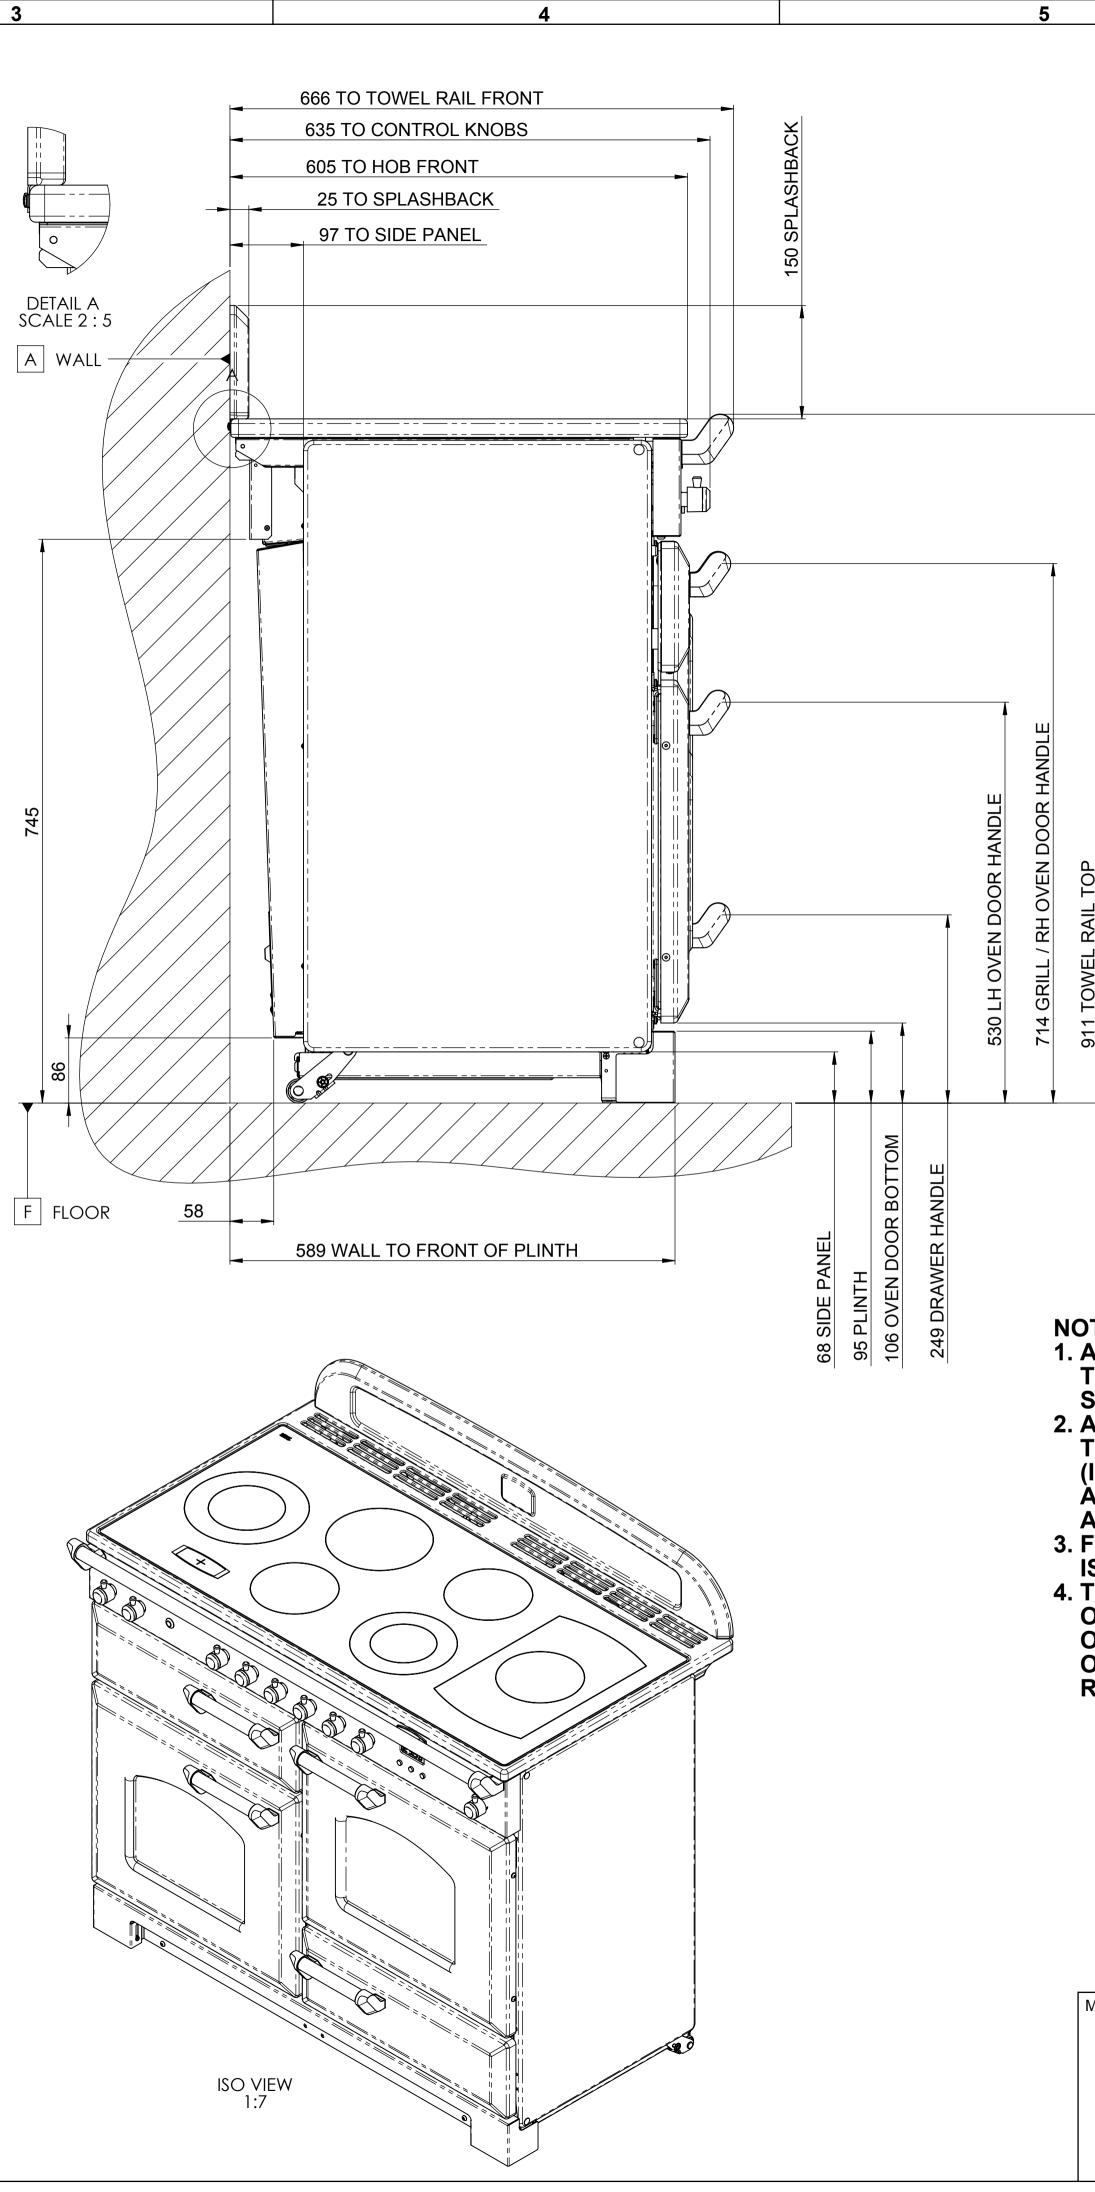

|                                                       |                    | 6                                                                         |
|-------------------------------------------------------|--------------------|---------------------------------------------------------------------------|
|                                                       | ISSUE No<br>& DATE | DETAILS OF CHANGE. MODIFICATION RECORD NUMBER.<br>ECR NUMBER.             |
|                                                       | 01<br>19.12.18     | For reference only                                                        |
|                                                       |                    |                                                                           |
|                                                       |                    |                                                                           |
|                                                       |                    |                                                                           |
|                                                       |                    |                                                                           |
|                                                       |                    |                                                                           |
|                                                       |                    |                                                                           |
|                                                       |                    |                                                                           |
|                                                       |                    |                                                                           |
|                                                       |                    |                                                                           |
| •                                                     |                    |                                                                           |
|                                                       |                    |                                                                           |
|                                                       |                    |                                                                           |
|                                                       |                    |                                                                           |
|                                                       |                    |                                                                           |
|                                                       |                    |                                                                           |
|                                                       |                    |                                                                           |
|                                                       |                    |                                                                           |
|                                                       |                    |                                                                           |
|                                                       |                    |                                                                           |
|                                                       |                    |                                                                           |
|                                                       |                    |                                                                           |
|                                                       |                    |                                                                           |
|                                                       |                    |                                                                           |
| 5                                                     |                    |                                                                           |
|                                                       |                    |                                                                           |
|                                                       |                    |                                                                           |
|                                                       |                    |                                                                           |
|                                                       |                    |                                                                           |
|                                                       |                    |                                                                           |
|                                                       |                    |                                                                           |
| <u> </u>                                              |                    |                                                                           |
|                                                       |                    |                                                                           |
|                                                       |                    |                                                                           |
|                                                       |                    |                                                                           |
|                                                       |                    |                                                                           |
|                                                       |                    |                                                                           |
|                                                       |                    |                                                                           |
| TES:                                                  |                    |                                                                           |
| ALL DIMENSIONS ARE NOM<br>TO THE NEAREST WHOLE N      |                    |                                                                           |
| SHOWN OTHERWISE.                                      | UNIDE              | K, UNLESS                                                                 |
| ALL HEIGHT DIMENSIONS A                               |                    |                                                                           |
| THE COOKER BEING SET AT<br>IE. 935 DIMENSION), THEY V | _                  |                                                                           |
| ACCORDINGLY WITH THE A                                |                    |                                                                           |
| ADJUSTMENT.                                           |                    |                                                                           |
| FOR DOCUMENTATION PUR<br>S HEIGHT ADJUSTABLE AS       |                    |                                                                           |
| THIS DRAWING IS FOR REFE                              | ERENC              | E PURPOSES                                                                |
| ONLY. A 'PDF' COPY OF THIS                            |                    |                                                                           |
| OF THE 'APPLIANCE PRODU<br>ON THE 'COMMON' DRIVE. C   |                    |                                                                           |
| REQUIRE THE 'PDF' FILE TO                             |                    |                                                                           |
|                                                       |                    |                                                                           |
|                                                       |                    |                                                                           |
|                                                       |                    |                                                                           |
|                                                       |                    |                                                                           |
|                                                       |                    |                                                                           |
|                                                       |                    |                                                                           |
|                                                       | THIS               | DRAWING IS THE PROPERTY OF RANGEMASTER AND                                |
|                                                       |                    | JCTION IN WHOLE OR PART MAY NOT BE MADE WITHOUT<br>THEIR WRITTEN CONSENT. |
|                                                       | drawn M            | C PROJECT ASSEMBLY                                                        |
| MATERIAL AND FINISH SPECIFICATION                     | SCALE 1:           | 5                                                                         |
|                                                       | TITLE              | RM Classic                                                                |
|                                                       |                    | 110 Ceramic                                                               |
|                                                       | DADT               | <b>NUMBER</b>                                                             |
|                                                       | rar                | A0011751                                                                  |
|                                                       |                    |                                                                           |