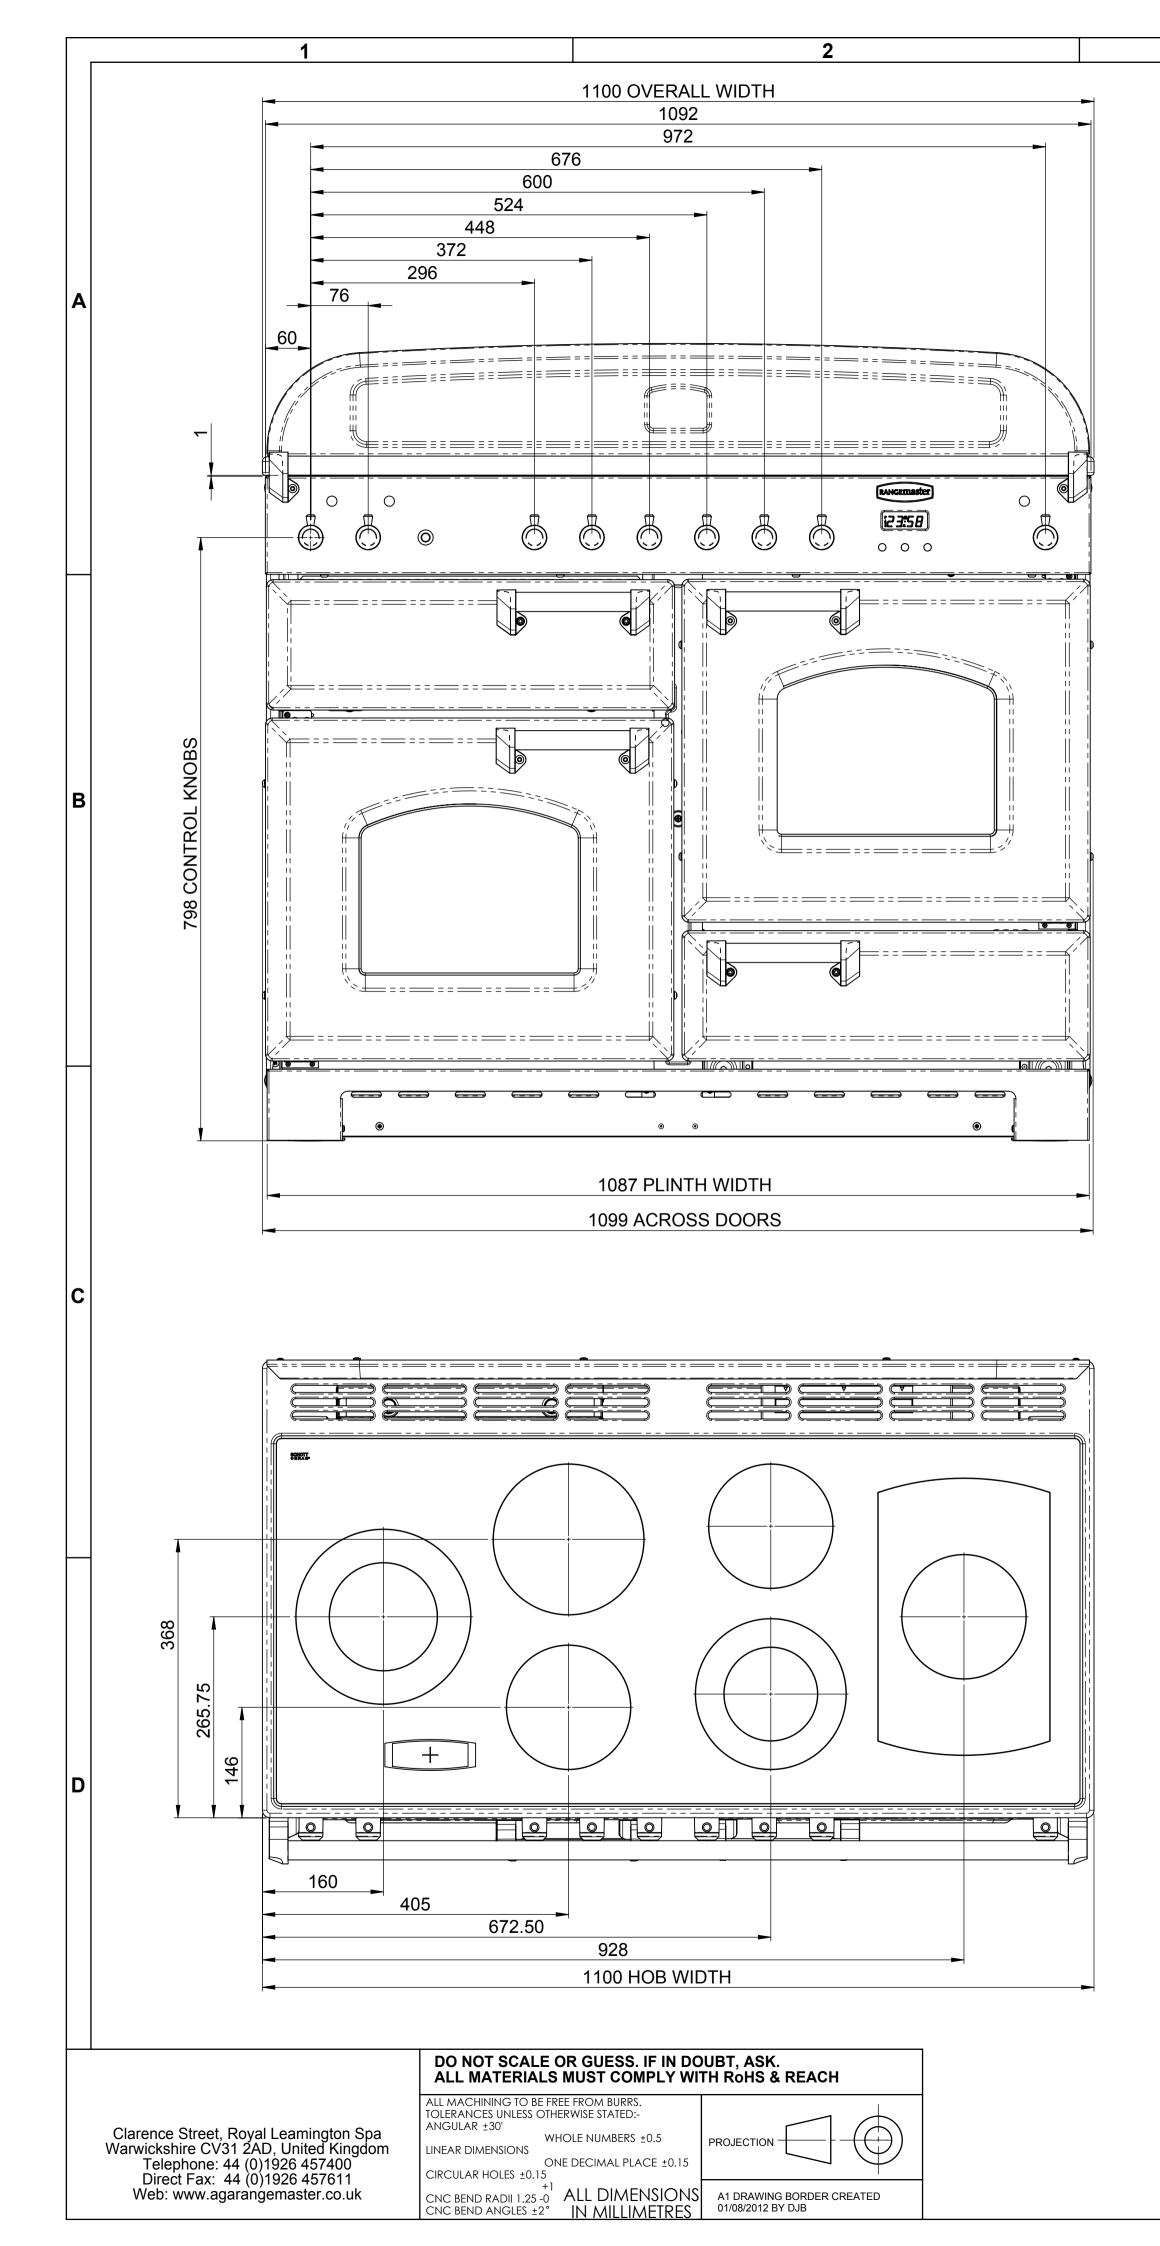

|                                                       |                    | 6                                                                         |
|-------------------------------------------------------|--------------------|---------------------------------------------------------------------------|
|                                                       | ISSUE No<br>& DATE | DETAILS OF CHANGE. MODIFICATION RECORD NUMBER.<br>ECR NUMBER.             |
|                                                       | 01<br>19.12.18     | For reference only                                                        |
|                                                       |                    |                                                                           |
|                                                       |                    |                                                                           |
|                                                       |                    |                                                                           |
|                                                       |                    |                                                                           |
|                                                       |                    |                                                                           |
|                                                       |                    |                                                                           |
|                                                       |                    |                                                                           |
|                                                       |                    |                                                                           |
|                                                       |                    |                                                                           |
| •                                                     |                    |                                                                           |
|                                                       |                    |                                                                           |
|                                                       |                    |                                                                           |
|                                                       |                    |                                                                           |
|                                                       |                    |                                                                           |
|                                                       |                    |                                                                           |
|                                                       |                    |                                                                           |
|                                                       |                    |                                                                           |
|                                                       |                    |                                                                           |
|                                                       |                    |                                                                           |
|                                                       |                    |                                                                           |
|                                                       |                    |                                                                           |
|                                                       |                    |                                                                           |
|                                                       |                    |                                                                           |
| 5                                                     |                    |                                                                           |
|                                                       |                    |                                                                           |
|                                                       |                    |                                                                           |
|                                                       |                    |                                                                           |
|                                                       |                    |                                                                           |
|                                                       |                    |                                                                           |
|                                                       |                    |                                                                           |
| <u> </u>                                              |                    |                                                                           |
|                                                       |                    |                                                                           |
|                                                       |                    |                                                                           |
|                                                       |                    |                                                                           |
|                                                       |                    |                                                                           |
|                                                       |                    |                                                                           |
|                                                       |                    |                                                                           |
| TES:                                                  |                    |                                                                           |
| ALL DIMENSIONS ARE NOM<br>TO THE NEAREST WHOLE N      |                    |                                                                           |
| SHOWN OTHERWISE.                                      | UNIDE              | K, UNLESS                                                                 |
| ALL HEIGHT DIMENSIONS A                               |                    |                                                                           |
| THE COOKER BEING SET AT<br>IE. 935 DIMENSION), THEY V | _                  |                                                                           |
| ACCORDINGLY WITH THE A                                |                    |                                                                           |
| ADJUSTMENT.                                           |                    |                                                                           |
| FOR DOCUMENTATION PUR<br>S HEIGHT ADJUSTABLE AS       |                    |                                                                           |
| THIS DRAWING IS FOR REFE                              | ERENC              | E PURPOSES                                                                |
| ONLY. A 'PDF' COPY OF THIS                            |                    |                                                                           |
| OF THE 'APPLIANCE PRODU<br>ON THE 'COMMON' DRIVE. C   |                    |                                                                           |
| REQUIRE THE 'PDF' FILE TO                             |                    |                                                                           |
|                                                       |                    |                                                                           |
|                                                       |                    |                                                                           |
|                                                       |                    |                                                                           |
|                                                       |                    |                                                                           |
|                                                       |                    |                                                                           |
|                                                       |                    |                                                                           |
|                                                       | THIS               | DRAWING IS THE PROPERTY OF RANGEMASTER AND                                |
|                                                       |                    | JCTION IN WHOLE OR PART MAY NOT BE MADE WITHOUT<br>THEIR WRITTEN CONSENT. |
|                                                       | drawn M            | C PROJECT ASSEMBLY                                                        |
| MATERIAL AND FINISH SPECIFICATION                     | SCALE 1:           | 5                                                                         |
|                                                       | TITLE              | RM Classic                                                                |
|                                                       |                    | 110 Ceramic                                                               |
|                                                       | DADT               | <b>NUMBER</b>                                                             |
|                                                       | rar                | A0011751                                                                  |
|                                                       |                    |                                                                           |